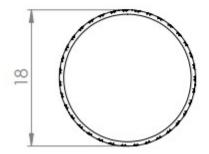

Unit D Westside Business Centre Flex Meadow Harlow, Essex CM19 5SR

### Knurled Cylindrical Cabinet Door Knob - Matt Black

#### **Product Images**





- Knurled design cylinder shape cupboard door knob
- This popular design is ideal for use on modern or contemporary units including, kitchen cabinet doors, wardrobes, cupboard doors and drawers

## **Size Details**

• 30mm High (18mm Diameter)







### **Finish**

Matt Black

# **Fixings**

• This handle is fitted via a M4 bolt from the rear of the door / drawer - see below diagram



- Bolt through fixings provide a superior strong fixing allowing this knob to be fitted to tall or heavy doors
- Comes supplied with M4 (diameter) x 25mm & 45mm (long) bolts, the 25mm long bolts are to suit 18mm cupboards and the 45mm designed to be cut down to length on site for thicker doors
- To save having to cut down the bolts provided we sell a range of M4 fixing bolts in various lengths

## **Usage**

• Suitable for internal use

### **Unit Of Sale**

• These cupboard knobs are sold individually - (Each)

#### **Products in this set**



49108.1 - Knurled Cylindrical Cabinet Door Knob - 30mm High (18mm Diameter) - Matt Black - Each