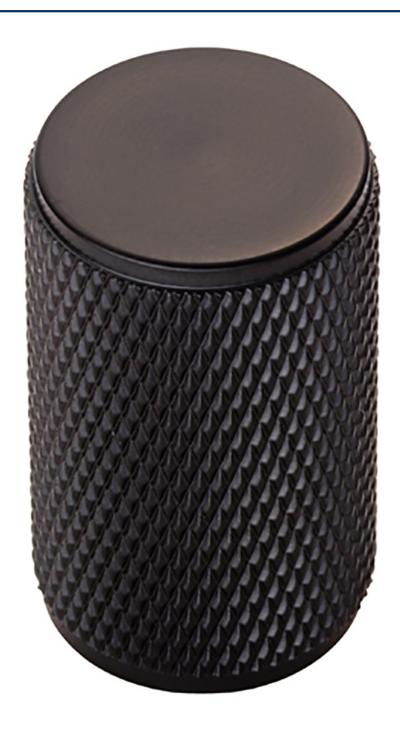

### Knurled Cylindrical Cabinet Door Knob - Matt Black

#### **Product Images**

- Knurled design cylinder shape cupboard door knob
- This popular design is ideal for use on modern or contemporary units including, kitchen cabinet doors, wardrobes, cupboard doors and drawers

## **Size Details**

• 30mm High (18mm Diameter)

### **Finish**

Matt Black