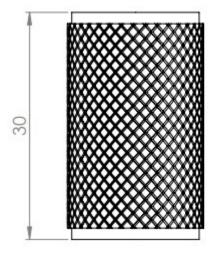

Unit D Westside Business Centre Flex Meadow Harlow, Essex CM19 5SR

### Knurled Cylindrical Cabinet Door Knob - Matt Black

#### **Product Images**





- Knurled design cylinder shape cupboard door knob
- This popular design is ideal for use on modern or contemporary units including, kitchen cabinet doors, wardrobes, cupboard doors and drawers

## **Size Details**

• 30mm High (18mm Diameter)







### **Finish**

Matt Black

# **Fixings**

• This handle is fitted via a M4 bolt from the rear of the door / drawer - see below diagram



- Bolt through fixings provide a superior strong fixing allowing this knob to be fitted to tall or heavy doors
- Comes supplied with M4 (diameter) x 25mm & 45mm (long) bolts, the 25mm long bolts are to suit 18mm cupboards and the 45mm designed to be cut down to length on site for thicker doors
- To save having to cut down the bolts provided we sell a range of M4 fixing bolts in various lengths

## **Usage**

• Suitable for internal use

### **Unit Of Sale**

• These cupboard knobs are sold individually - (Each)

#### **Products in this set**



49108.1 - Knurled Cylindrical Cabinet Door Knob - 30mm High (18mm Diameter) - Matt Black - Each