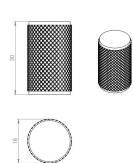

Unit D Westside Business Centre Flex Meadow Harlow, Essex CM19 5SR

### Knurled Cylindrical Cabinet Door Knob - Matt Black

#### **Product Images**





- Knurled design cylinder shape cupboard door knob
- This popular design is ideal for use on modern or contemporary units including, kitchen cabinet doors, wardrobes, cupboard doors and drawers

## **Size Details**

• 30mm High (18mm Diameter)







### **Finish**

Matt Black

# **Fixings**

• This handle is fitted via a M4 bolt from the rear of the door / drawer - see below diagram



- Bolt through fixings provide a superior strong fixing allowing this knob to be fitted to tall or heavy doors
- Comes supplied with M4 (diameter) x 25mm & 45mm (long) bolts, the 25mm long bolts are to suit 18mm cupboards and the 45mm designed to be cut down to length on site for thicker doors
- To save having to cut down the bolts provided we sell a range of M4 fixing bolts in various lengths

## **Usage