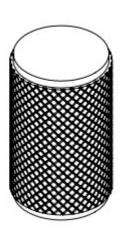

### Knurled Cylindrical Cabinet Door Knob - Matt Black

#### **Product Images**

- Knurled design cylinder shape cupboard door knob
- This popular design is ideal for use on modern or contemporary units including, kitchen cabinet doors, wardrobes, cupboard doors and drawers

### **Finish**

Matt Black