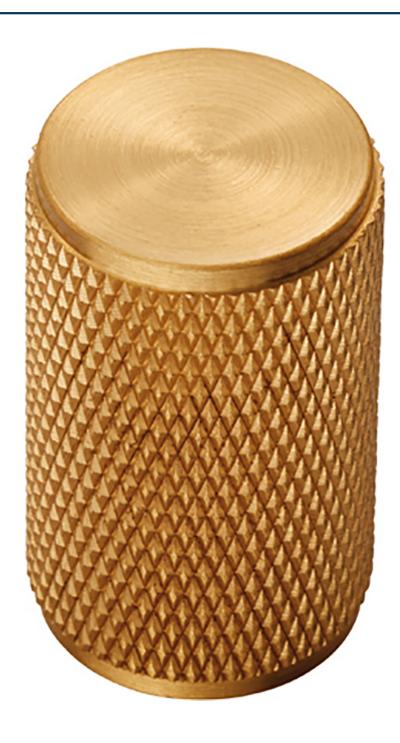

### **Knurled Cylindrical Cabinet Door Knob - Satin Brass (Lacquered)**

#### **Product Images**

- Knurled design cylinder shape cupboard door knob
- This popular design is ideal for use on modern or contemporary units including, kitchen cabinet doors, wardrobes, cupboard doors and drawers

### **Finish**

Satin Brass