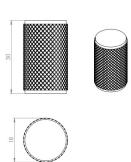

G Johns & Sons Ltd Unit D Westside Business Centre Flex Meadow Harlow, Essex CM19 5SR

### **Knurled Cylindrical Cabinet Door Knob - Satin Brass (Lacquered)**

#### **Product Images**





- Knurled design cylinder shape cupboard door knob
- This popular design is ideal for use on modern or contemporary units including, kitchen cabinet doors, wardrobes, cupboard doors and drawers

## **Size Details**

• 30mm High (18mm Diameter)







### **Finish**

Satin Brass

# **Fixings**

• This handle is fitted via a M4 bolt from the rear of the door / drawer - see below diagram



- Bolt through fixings provide a superior strong fixing allowing this knob to be fitted to tall or heavy doors
- Comes supplied with M4 (diameter) x 25mm & 45mm (long) bolts, the 25mm long bolts are to suit 18mm cupboards and the 45mm designed to be cut down to length on site for thicker doors
- To save having to cut down the bolts provided we sell a range of M4 fixing bolts in various lengths

## **Usag