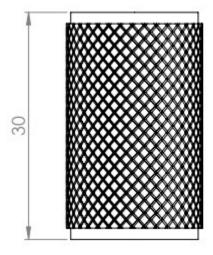

G Johns & Sons Ltd Unit D Westside Business Centre Flex Meadow Harlow, Essex CM19 5SR

### **Knurled Cylindrical Cabinet Door Knob - Satin Brass (Lacquered)**

#### **Product Images**





- Knurled design cylinder shape cupboard door knob
- This popular design is ideal for use on modern or contemporary units including, kitchen cabinet doors, wardrobes, cupboard doors and drawers

## **Size Details**

• 30mm High (18mm Diameter)







### **Finish**

Satin Brass

# **Fixings**

• This handle is fitted via a M4 bolt from the rear of the door / drawer - see below diagram



- Bolt through fixings provide a superior strong fixing allowing this knob to be fitted to tall or heavy doors
- Comes supplied with M4 (diameter) x 25mm & 45mm (long) bolts, the 25mm long bolts are to suit 18mm cupboards and the 45mm designed to be cut down to length on site for thicker doors
- To save having to cut down the bolts provided we sell a range of M4 fixing bolts in various lengths

## **Usage**

• Suitable for internal use

### **Unit Of Sale**

• These cupboard knobs are sold individually - (Each)

#### **Products in this set**



49110.1 - Knurled Cylindrical Cabinet Door Knob - 30 mm High (18mm Diameter) - Satin Brass (Lacquered)