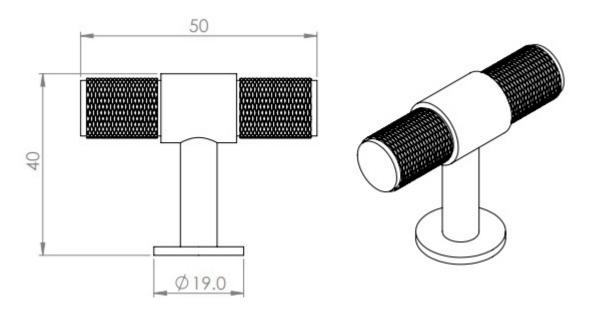

### **Size Details**

• 40mm High (50mm Width)

# **Fixings**

• This handle is fitted via a M4 bolt from the rear of the door / drawer - see below diagram

- Bolt through fixings provide a superior strong fixing allowing this knob to be fitted to tall or heavy doors
- Comes supplied with M4 (diameter) x 25mm & 45mm (long) bolts, the 25mm long bolts are to suit 18mm cupboards and the 45mm designed to be cut down to length on site for thicker doors
- To save having to cut down the bolts provided we sell a range of M4 fixing bolts in various lengths