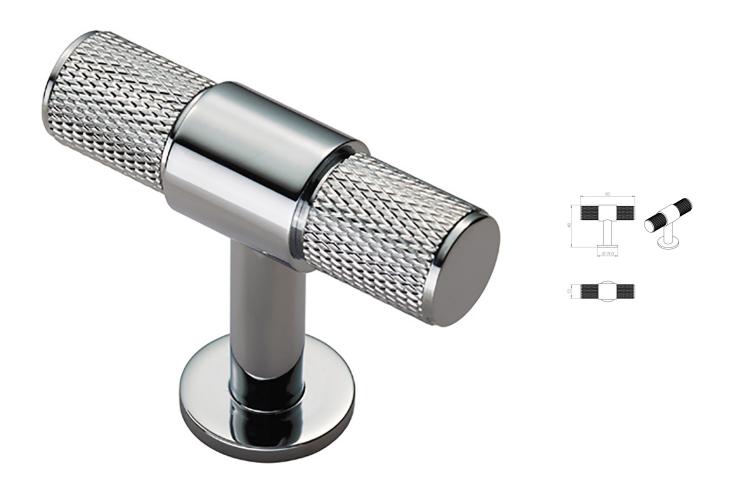

#### Knurled T-Bar Cylindrical Cabinet Door Knob - Polished Chrome

#### **Product Images**

#### **Description**

- Knurled T bar design cupboard door knobs
- This popular design is ideal for use on modern or contemporary units including, kitchen cabinet doors, wardrobes, cupboard doors and drawers

### **Finish**

• Polished Chrome