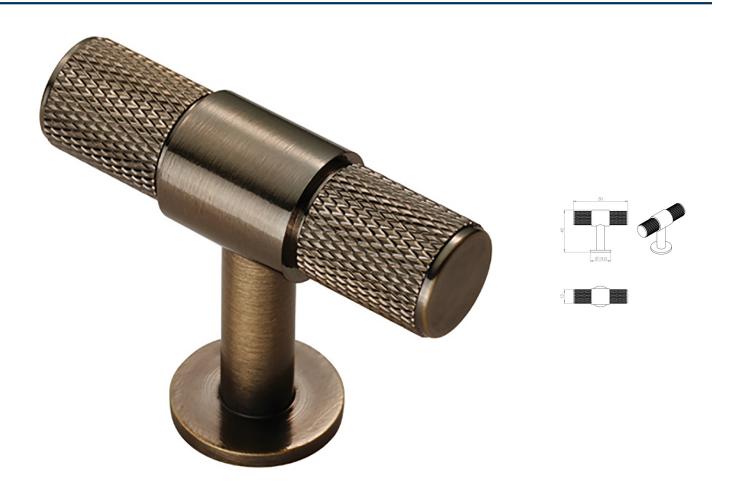

#### Knurled T-Bar Cylindrical Cabinet Door Knob - Antique Brass (Lacquered)

#### Description

- Knurled T bar design cupboard door knobs
- This popular design is ideal for use on modern or contemporary units including, kitchen cabinet doors, wardrobes, cupboard doors and drawers

## Finish

• Antique Brass