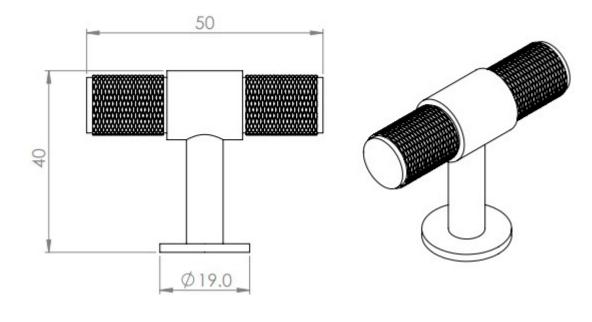

# **Size Details**

• 40mm High (50mm Width)

# **Fixings**

• This handle is fitted via a M4 bolt from the rear of the door / drawer - see below diagram