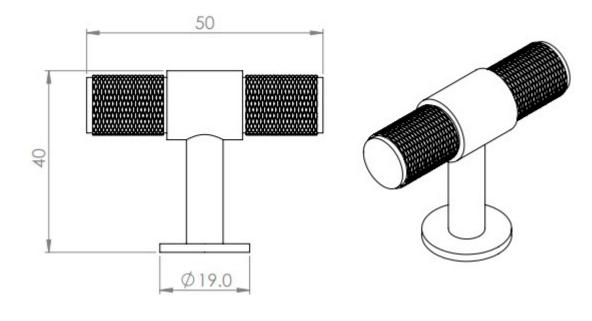

## **Size Details**

• 40mm High (50mm Width)

# **Fixings**

• This handle is fitted via a M4 bolt from the rear of the door / drawer - see below diagram