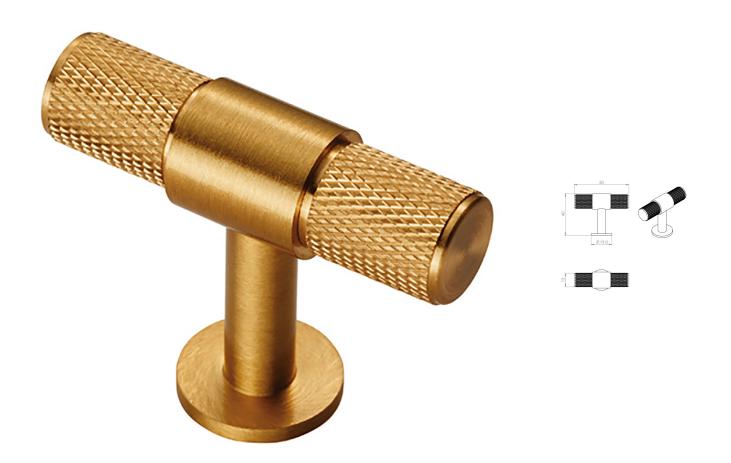

#### Knurled T-Bar Cylindrical Cabinet Door Knob - Satin Brass (Lacquered)

#### Description

- Knurled T bar design cupboard door knobs
- This popular design is ideal for use on modern or contemporary units including, kitchen cabinet doors, wardrobes, cupboard doors and drawers

## Finish

• Satin Brass