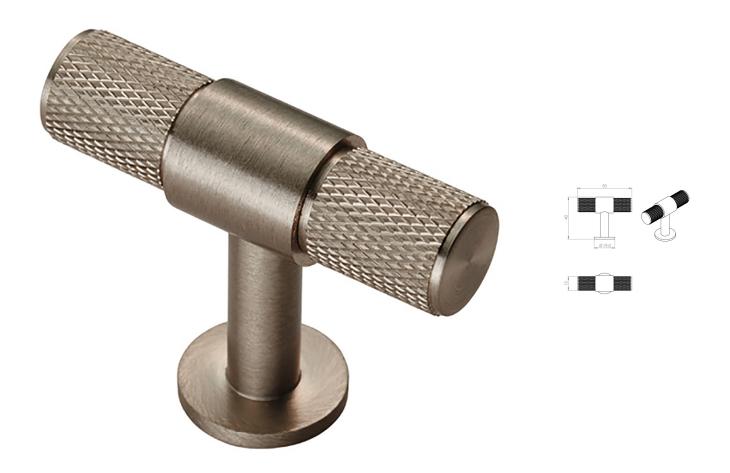

### **Knurled T-Bar Cylindrical Cabinet Door Knob - Satin Nickel**

### **Description**

- Knurled T bar design cupboard door knobs
- This popular design is ideal for use on modern or contemporary units including, kitchen cabinet doors, wardrobes, cupboard doors and drawers

## **Finish**

Satin Nickel