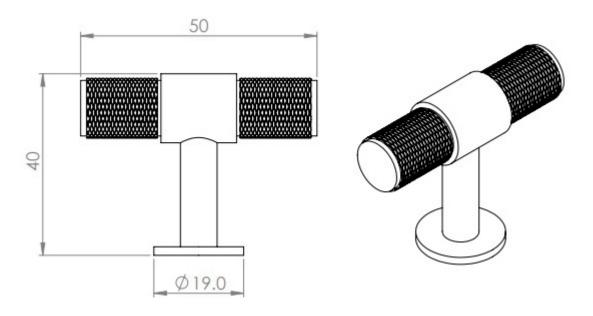

## **Size Details**

• 40mm High (50mm Width)

# **Fixings**

• This handle is fitted via a M4 bolt from the rear of the door / drawer - see below diagram

- Bolt through fixings provide a superior strong fixing allowing this knob to be fitted to tall or heavy doors
- Comes supplied with M4 (diameter) x 25mm & 45mm (long) bolts, the 25mm long bolts are to suit 18mm cupboards and the 45mm designed to be cut down to length on site for thicker doors
- To save having to cut down the bolts provided we sell a range of M4 fixing bolts in various lengths