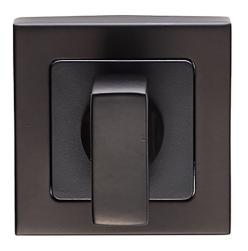

## Thumb Turn & Release On Concealed Fix Square Rose - Matt Black

# **Description**

- Bathroom turn & release set with concealed fix square rose
- A turn and release consists of two parts
  - 1 a snib turn which is fitted on the inside of the bathroom and is used to lock the bathroom or toilet by twisting the snib a quarter turn to the left or right
  - 2 a release which is fitted on the outside of the bathroom. If some gets locked in the bathroom or toilet the snib can be released in an emergency by twisting a coin or screwdriver in the slotted part of the rose a quarter turn
- This turn and release set uses a 5mm x 5mm spindle (the metal shaft that goes through the door) this suits standard UK bath locks
- A turn and release is only the cosmetic part that you see on the outside of the door and requires a mechanism to work in conjunction with it, such as a bathroom deadbolt

#### **Finish**

Matt black