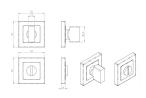

G Johns & Sons Ltd Unit D Westside Business Centre Flex Meadow Harlow, Essex CM19 5SR www.gjohns.co.uk 020 8360 7771 sales@gjohns.co.uk VAT No: GB232661872 Company No: 00384076

## Thumb Turn & Release On Concealed Fix Square Rose - Matt Black

### **Product Images**







# **Description**

- Bathroom turn & release set with concealed fix square rose
- A turn and release consists of two parts
  - 1 a snib turn which is fitted on the inside of the bathroom and is used to lock the bathroom or toilet by twisting the snib a quarter turn to the left or right
  - 2 a release which is fitted on the outside of the bathroom. If some gets locked in the bathroom or toilet the snib can be released in an emergency by twisting a coin or screwdriver in the slotted part of the rose a quarter turn
- This turn and release set uses a 5mm x 5mm spindle (the metal shaft that goes through the door) this suits standard UK bath locks
- A turn and release is only the cosmetic part that you see on the outside of the door and requires a mechanism to work in conjunction with it, suc