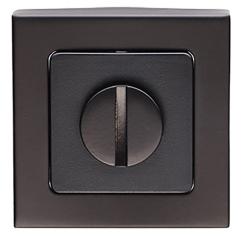

## Thumb Turn & Release On Concealed Fix Square Rose - Matt Black

# **Description**

- Bathroom turn & release set with concealed fix square rose
- A turn and release consists of two parts
  - 1 a snib turn which is fitted on the inside of the bathroom and is used to lock the bathroom or toilet by twisting the snib a quarter turn to the left or right
  - 2 a release which is fitted on the outside of the bathroom. If some gets locked in the bathroom or toilet the snib can be released in an emergency by twisting a coin or screwdriver in the slotted part of the rose a quarter turn
- This turn and release set uses a 5mm x 5mm spindle (the metal shaft that goes through the door) this suits standard UK bath locks
- A turn and release is only the cosmetic part that you see on the outside of the door and requires a mechanism to work in conjunction with it, such as a bathroom deadbolt

#### **Finish**

Matt black