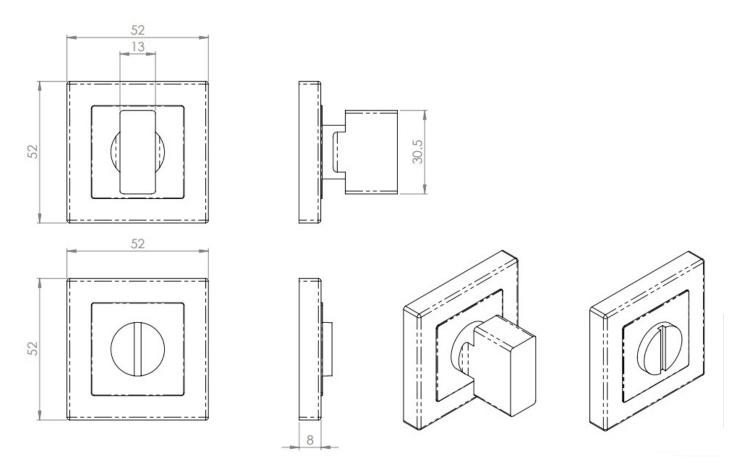

rose
- A turn and release consists of two parts
  - 1 a snib turn which is fitted on the inside of the bathroom and is used to lock the bathroom or toilet by twisting the snib a quarter turn to the left or right
  - 2 a release which is fitted on the outside of the bathroom. If some gets locked in the bathroom or toilet the snib can be released in an emergency by twisting a coin or screwdriver in the slotted part of the rose a quarter turn
- This turn and release set uses a 5mm x 5mm spindle (the metal shaft that goes through the door) this suits standard UK bath locks
- A turn and release is only the cosmetic part that you see on the outside of the door and requires a mechanism to work in conjunction with it, such as a bathroom deadbolt

#### **Finish**

Matt black

#### **Dimensions**



- Rose Size 52mm x 52mm
- Rose Projection 8mm

## Important Info Before You Buy

- Can also be used as a privacy lock for bedrooms
- Supplied with all fixings
- PLEASE NOTE THIS ITEM MUST BE USED IN CONJUNCTION WITH A DEAD BOLT OR A BATHROOM MORTICE LOCK

## **Products in this set**



49121.1 - Thumb Turn & Release On Concealed Fix Square Rose - Matt Black - Set