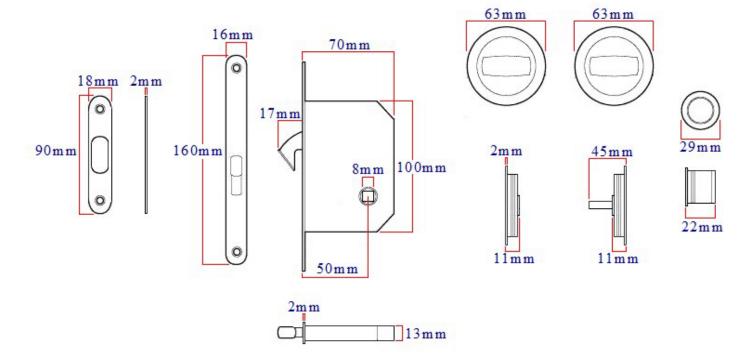

#### **Dimensions**

- Lock Case 70mm deep (50mm backset) mortice hook lock
- Flush Turns 63mm Diameter x 11mm depth
- Edge Pull 29mm diameter x 22mm depth
- To Suit Door Thickness 35mm to 45mm thick