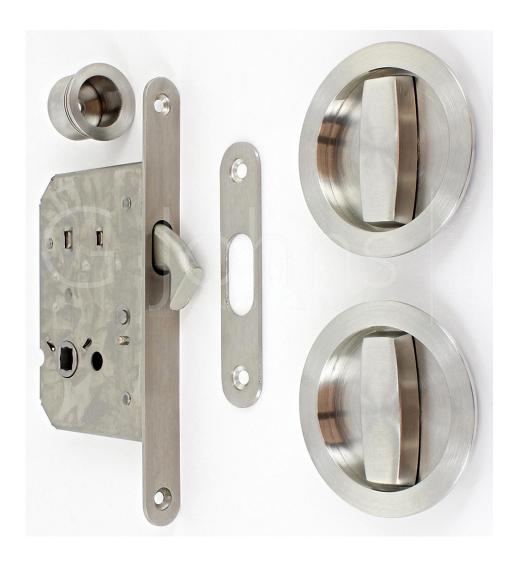

## **Product Images**

## Description

- Circular turn & turn hook lock for sliding pocket doors
- Ideal for use in passage ways and interconnecting rooms
- Complete set includes.
  - o 1x 70mm Deep sliding door bathroom hook lock
  - $\circ \ \ 2x \ Flush \ fitting \ thumb-turns$
  - $\circ~$  1x Edge pull handle to help pull the sliding door out of the wall cavity (pocket)
- The thumb-turn is fitted to both sides of the sliding door which allows the door to be locked and unlocked

#### **Dimensions**

- Lock Case 70mm deep (50mm backset) mortice hook lock
- Flush Turns 63mm Diameter x 11mm depth
- Edge Pull 29mm diameter x 22mm depth
- To Suit Door Thickness 35mm to 45mm thick