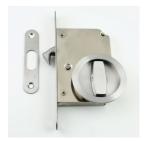

## **Product Images**

## Description

- Circular turn & turn hook lock for sliding pocket doors
- Ideal for use in passage ways and interconnecting rooms
- Complete set includes.
  - o 1x 70mm Deep sliding door bathroom hook lock
  - $\circ \ \ 2x \ Flush \ fitting \ thumb-turns$
  - $\circ~$  1x Edge pull handle to help pull the sliding door out of the wall cavity (pocket)
- The thumb-turn is fitted to both sides of the sliding door which allows the door to be locked and unlocked