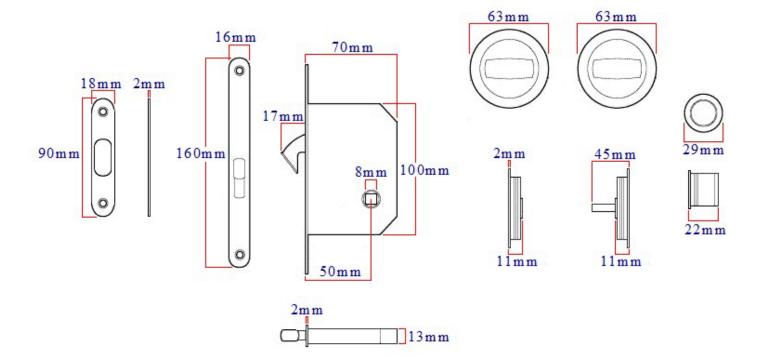

#### **Dimensions**

- Lock Case 70mm deep (50mm backset) mortice hook lock
- Flush Turns 63mm Diameter x 11mm depth
- Edge Pull 29mm diameter x 22mm depth
- To Suit Door Thickness 35mm to 45mm thick