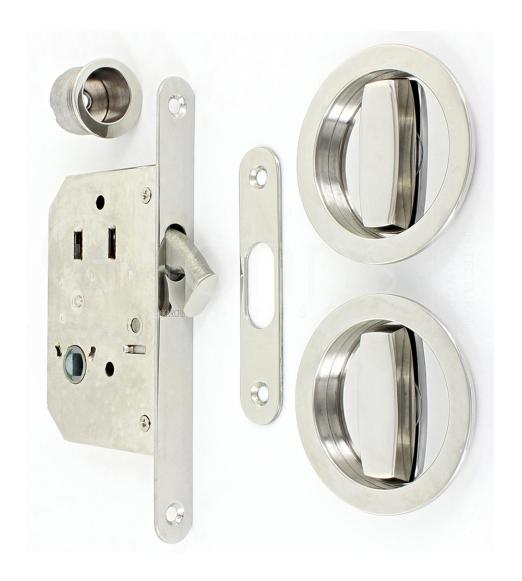

## **Product Images**

## **Description**

- Circular turn & turn hook lock for sliding pocket doors
- Ideal for use in passage ways and interconnecting rooms
- Complete set includes.
  - $\circ~1x~70$ mm Deep sliding door bathroom hook lock
  - o 2x Flush fitting thumb-turns
  - o 1x Edge pull handle to help pull the sliding door out of the wall cavity (pocket)
- The thumb-turn is fitted to both sides of the sliding door which allows the door to be locked and unlocked
- Suitable for use on doors between 35mm to 45mm thick

#### **Dimensions**

- Lock Case 70mm deep (50mm backset) mortice hook lock
- Flush Turns 63mm Diameter x 11mm depth
- Edge Pull 29mm diameter x 22mm depth
- To Suit Door Thickness 35mm to 45mm thick