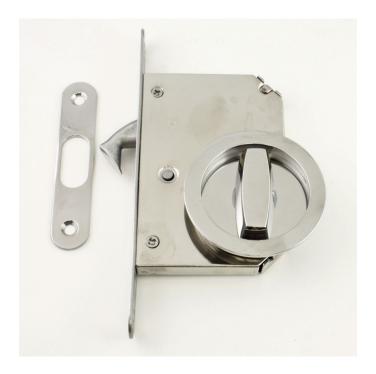

# Circular Turn & Turn Hook Lock For Sliding Pocket Doors - Polished Stainless Steel

## **Description**

- Circular turn & turn hook lock for sliding pocket doors
- Ideal for use in passage ways and interconnecting rooms
- Complete set includes.
  - $\circ~1x~70$ mm Deep sliding door bathroom hook lock
  - o 2x Flush fitting thumb-turns
  - o 1x Edge pull handle to help pull the sliding door out of the wall cavity (pocket)
- The thumb-turn is fitted to both sides of the sliding door which allows the door to be locked and unlocked
- Suitable for use on doors between 35mm to 45mm thick

#### Finish

• Polished Stainless steel