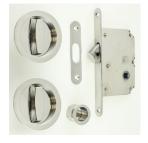

## **Product Images**

## **Description**

- Circular turn & turn hook lock for sliding pocket doors
- Ideal for use in passage ways and interconnecting rooms
- Complete set includes.
  - $\circ~1x~70$ mm Deep sliding door bathroom hook lock
  - o 2x Flush fitting thumb-turns
  - o 1x Edge pull handle to help pull the sliding door out of the wall cavity (pocket)
- The thumb-turn is fitted to both sides of the sliding door which allows the door to be locked and unlocked
- Suitable for use on doors between 35mm to 45mm thick