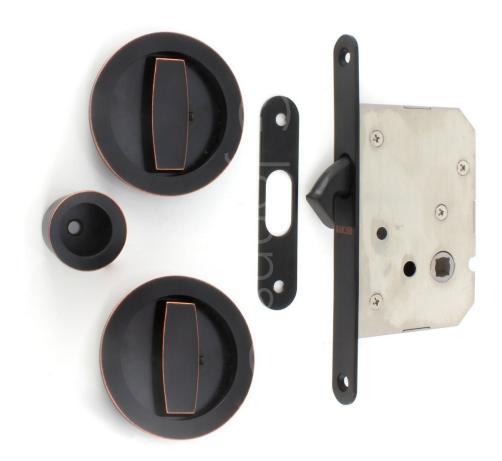

## **Product Images**

## **Description**

- Circular turn & turn hook lock for sliding pocket doors
- Ideal for use in passage ways and interconnecting rooms
- Complete set includes.
  - o 1x 70mm Deep sliding door bathroom hook lock
  - o 2x Flush fitting thumb-turns
  - $\circ~$  1x Edge pull handle to help pull the sliding door out of the wall cavity (pocket)
- The thumb-turn is fitted to both sides of the sliding door which allows the door to be locked and unlocked

#### **Finish**

• Oil Rubbed Bronze