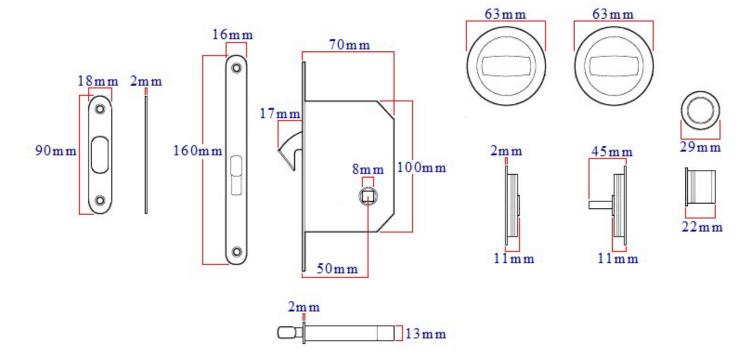

### **Dimensions**

- Lock Case 70mm deep (50mm backset) mortice hook lock
- Flush Turns 63mm Diameter x 11mm depth
- Edge Pull 29mm diameter x 22mm depth
- To Suit Door Thickness 35mm to 45mm thick