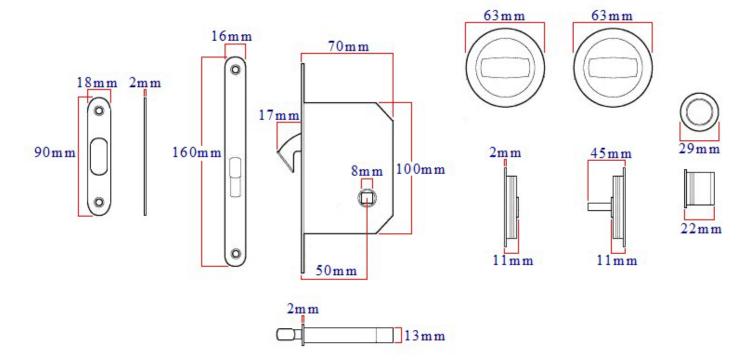

#### **Dimensions**

- Lock Case 70mm deep (50mm backset) mortice hook lock
- Flush Turns 63mm Diameter x 11mm depth
- Edge Pull 29mm diameter x 22mm depth
- To Suit Door Thickness 35mm to 45mm thick