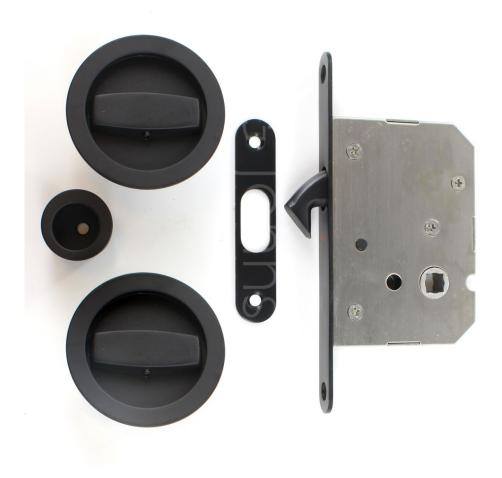

## **Product Images**

## **Description**

- Circular turn & turn hook lock for sliding pocket doors
- Ideal for use in passage ways and interconnecting rooms
- Complete set includes.
  - $\circ~$  1x 70mm Deep sliding door bathroom hook lock
  - $\circ~$  2x Flush fitting thumb-turns
  - $\circ$  1x Edge pull handle to help pull the sliding door out of the wall cavity (pocket)
- The thumb-turn is fitted to both sides of the sliding door which allows the door to be locked and unlocked
- Suitable for use on doors between 35mm to 45mm thick

#### **Dimensions**

- Lock Case 70mm deep (50mm backset) mortice hook lock
- Flush Turns 63mm Diameter x 11mm depth
- Edge Pull 29mm diameter x 22mm depth
- To Suit Door Thickness 35mm to 45mm thick