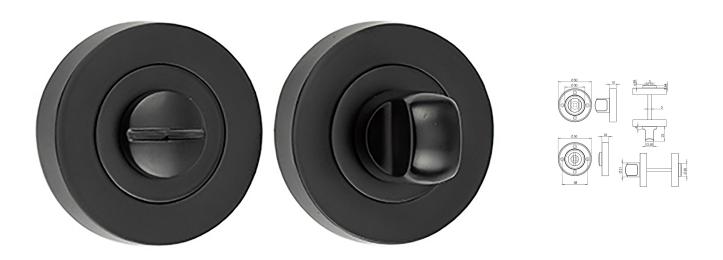

#### **Product Images**

#### **Description**

- Bathroom turn & release with concealed fix round rose
- Designed for use on WC's and bathrooms
- Screw on rose

### **Finish**

• Matt Black