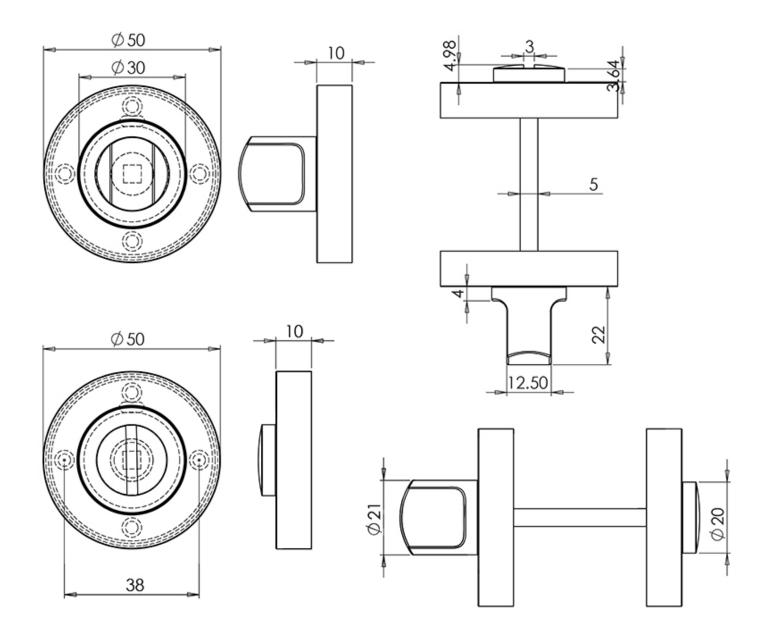

### **Dimensions**

- 50mm x 10mm
- Supplied with 5mm spindle

## **Spindle Size**

• 5mm x 5mm square - UK Standard

# **Fixings**

- Concealed bolt together fixings via male and female bolts
- Comes supplied with male and female bolt through fixings and 5mm spindle