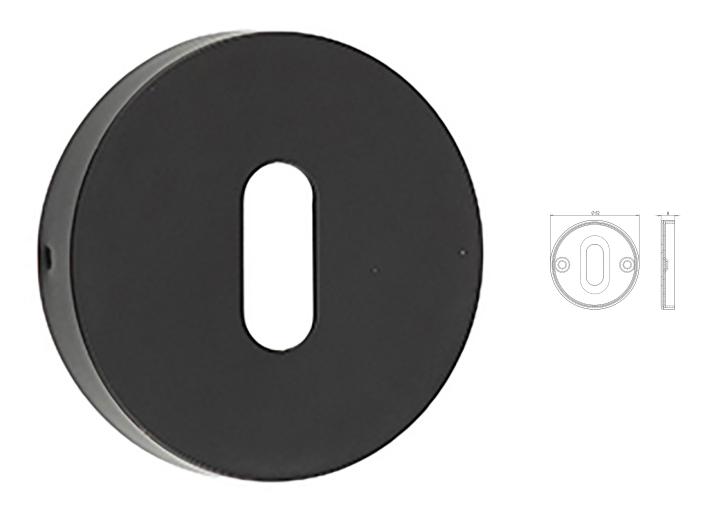

# Standard Profile Escutcheon With Concealed Fix Push On Round Rose - Suitable For Use With FD30 Doors - Matt Black

### **Description**

- Standard profile escutcheon with concealed Fix Push On Round Rose
- Designed for use in commercial and public buildings
- Push on rose

## **Finish**

Matt Black