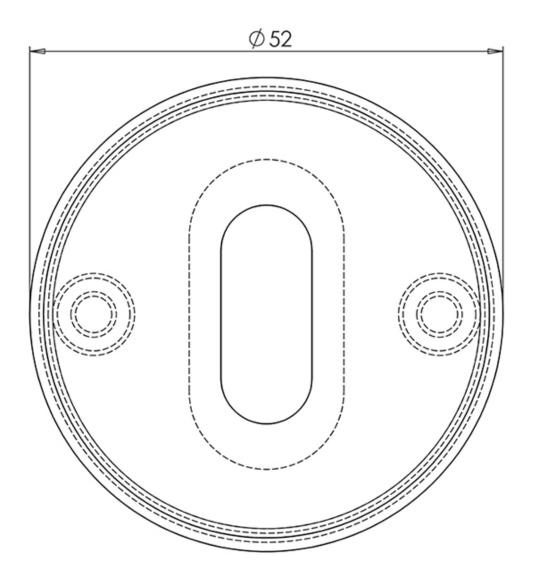

### **Dimensions**

• 52mm x 8mm

## **Fixings**

- Concealed bolt together fixings via male and female bolts
- Comes supplied with male and female bolt through fixings