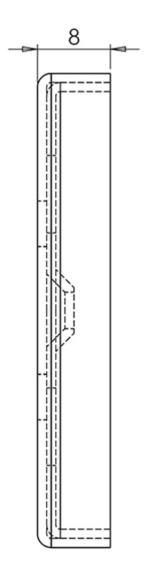

G Johns & Sons Ltd Unit D Westside Business Centre Flex Meadow Harlow, Essex CM19 5SR www.gjohns.co.uk 020 8360 7771 sales@gjohns.co.uk VAT No: GB232661872 Company No: 00384076

# Standard Profile Escutcheon With Concealed Fix Push On Round Rose - Suitable For Use With FD30 Doors - Matt Black

### **Product Images**



### **Description**

- Standard profile escutcheon with concealed Fix Push On Round Rose
- Designed for use in commercial and public buildings
- Push on rose

### **Base Material**

• Made from grade 304 stainless steel

## **Finish**

Matt Black

### **Dimensions**

• 52mm x 8mm





## **Fixings**

- Concealed bolt together fixings via male and female bolts
- Comes supplied with male and female bolt through fixings

## **Usage**

- Suitable for heavy duty commercial use
- Suitable for internal or external use

## **Unit Of Sale**

• Sold individually - (each)

#### **Products in this set**



 $49140.1 - Standard\ Profile\ Escutcheon\ With\ Concealed\ Fix\ Push\ On\ Round\ Rose - Tested\ For\ Use\ With\ FD30\ /\ FD60\ Fire\ Doors\ -\ Matt\ Black\ -\ Each$