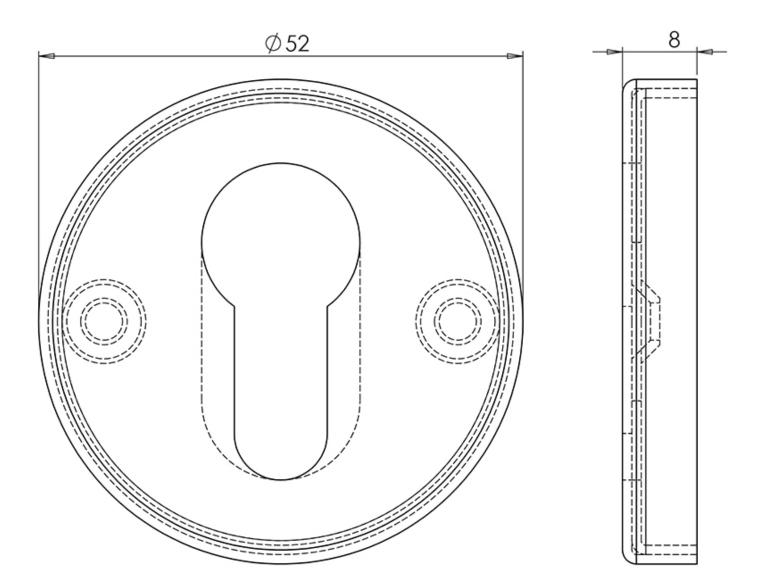

# Dimensions

• 52mm x 8mm

# **Fixings**

- Concealed bolt together fixings via male and female bolts
- Comes supplied with male and female bolt through fixings