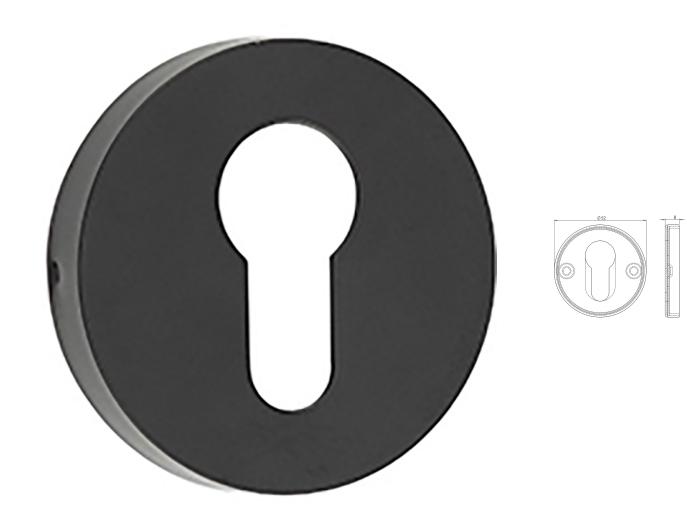

#### Euro Profile Escutcheon With Concealed Fix Push On Round Rose - Suitable For Use With FD30 Doors - Matt Black

#### Description

- Euro profile escutcheon with concealed Fix Push On Round Rose
- Designed for use in commercial and public buildings
- Push on rose
- For use with euro profile cylinders

# Finish

• Matt Black