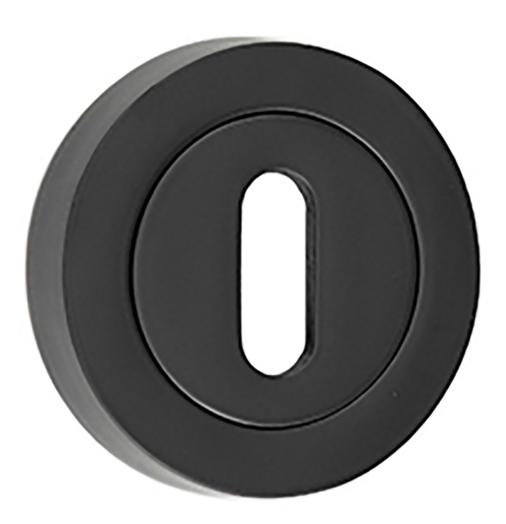

### Standard Profile Escutcheon With Concealed Fix Round Rose - Suitable For Use With FD30 Doors -Matt Black

#### Description

- Standard profile escutcheon with concealed fix round rose
- Designed for use in commercial and public buildings
- Screw on rose

# Finish

• Matt Black