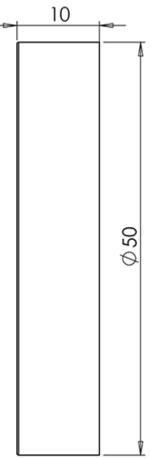

G Johns & Sons Ltd Unit D Westside Business Centre Flex Meadow Harlow, Essex CM19 5SR www.gjohns.co.uk 020 8360 7771 sales@gjohns.co.uk

### Standard Profile Escutcheon With Concealed Fix Round Rose - Suitable For Use With FD30 Doors -Matt Black

#### **Product Images**





#### Description

- Standard profile escutcheon with concealed fix round rose
- Designed for use in commercial and public buildings
- Screw on rose

### **Base Material**

• Made from zinc

# Finish

• Matt Black

### Dimensions

• 50mm x 10mm





## **Fixings**

- Concealed bolt together fixings via male and female bolts
- Comes supplied with male and female bolt through fixings

### Usage

- Suitable for commercial use
- Suitable for internal or external use

# **Unit Of Sale**

• Sold individually - (each)

#### **Products in this set**

×

49142.1 - Standard Profile Escutcheon With Concealed Fix Round Rose - Tested For Use With FD30 / FD60 Fire Doors - Matt Black - Each