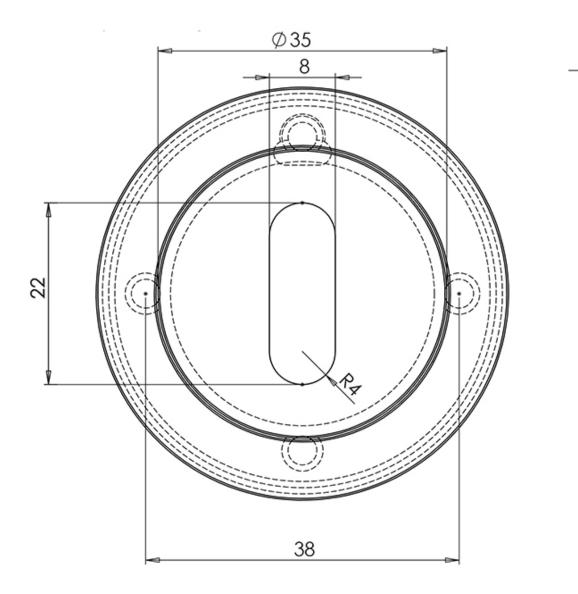

G Johns & Sons Ltd Unit D Westside Business Centre Flex Meadow Harlow, Essex CM19 5SR www.gjohns.co.uk 020 8360 7771 sales@gjohns.co.uk

### Standard Profile Escutcheon With Concealed Fix Round Rose - Suitable For Use With FD30 Doors -Matt Black

#### **Product Images**





#### Description

- Standard profile escutcheon with concealed fix round rose
- Designed for use in commercial and public buildings
- Screw on rose

### **Base Material**

• Made from zinc

# Finish

• Matt Black

### Dimensions

• 50mm x 10mm





## **Fixings**

- Concealed bolt together fixings via male and female bolts
- Comes supplied with male and female bolt through fixings

### Usage

- Suitable for commercial use
- Suitable for internal or external use

# **Unit Of Sale**

• Sold individually - (each)

#### **Products in this set**

×

49142.1 - Standard Profile Escutcheon With Concealed Fix Round Rose - Tested For Use With FD30 / FD60 Fire Doors - Matt Black - Each