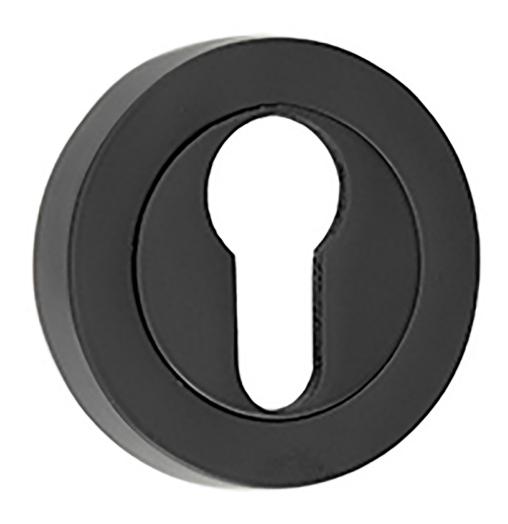

#### Euro Profile Escutcheon With Concealed Fix Round Rose - Suitable For Use With FD30 Doors - Matt Black

### **Description**

- Euro profile escutcheon with concealed fix round rose
- Designed for use in commercial and public buildings
- Screw on rose

# **Finish**

Matt Black