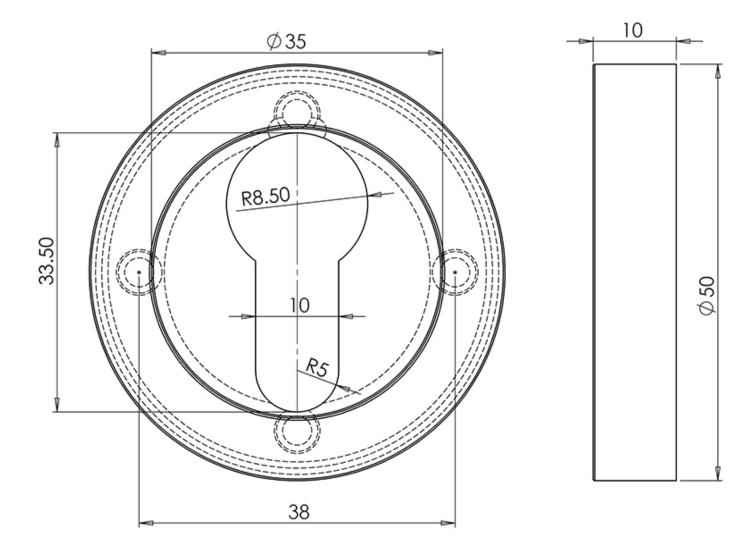

G Johns & Sons Ltd Unit D Westside Business Centre Flex Meadow Harlow, Essex CM19 5SR www.gjohns.co.uk 020 8360 7771 sales@gjohns.co.uk VAT No: GB232661872 Company No: 00384076

#### Euro Profile Escutcheon With Concealed Fix Round Rose - Suitable For Use With FD30 Doors - Matt Black

### **Product Images**





### **Description**

- Euro profile escutcheon with concealed fix round rose
- Designed for use in commercial and public buildings
- Screw on rose

### **Base Material**

• Made from zinc

# **Finish**

Matt Black

### **Dimensions**

• 50mm x 10mm



# **Fixings**

- Concealed bolt together fixings via male and female bolts
- Comes supplied with male and female bolt through fixings

# **Usage**

- Suitable for commercial use
- Suitable for internal or external use

# **Unit Of Sale**

• Sold individually - (each)

#### **Products in this set**



49143.1 - Euro Profile Escutcheon With Concealed Fix Round Rose - Tested For Use With FD30 / FD60 Fire Doors - Matt Black - Each