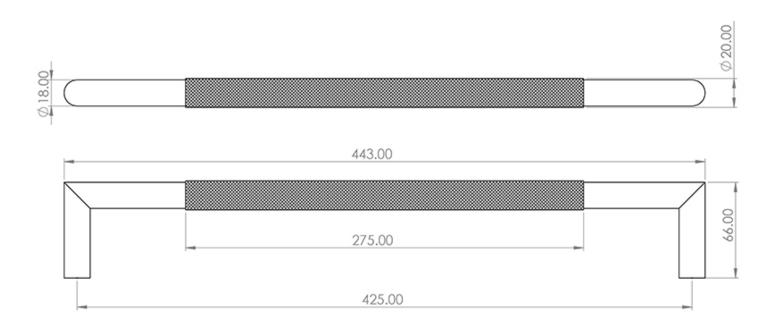

#### Dimensions

- 443mm Overall (425mm Bolt Cenres)
- Suitable for doors up to 54mm thick