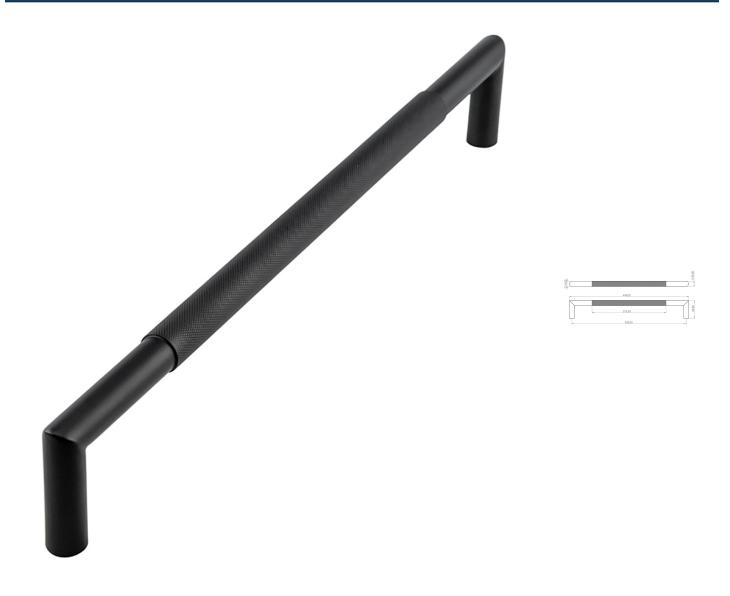

## Mitred Knurled Bolt Through Pull Handle - Matt Black

## **Description**

- Architectural quality pull handle
- Mitred knurled design with a round shape
- Bolt through the door design see below diagram
- Includes fixings for glass and wooden doors

Above diagram shows how a bolt through pull handle is fitted to a wooden door

#### Dimensions

- 443mm Overall (425mm Bolt Cenres)
- Suitable for doors up to 54mm thick