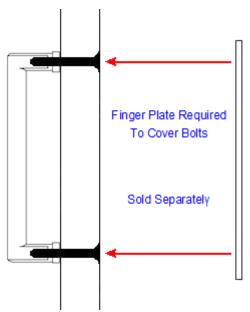

## **Description**

- Architectural quality pull handle
- Mitred knurled design with a round shape
- Bolt through the door design see below diagram
- Includes fixings for glass and wooden doors

Above diagram shows how a bolt through pull handle is fitted to a wooden door