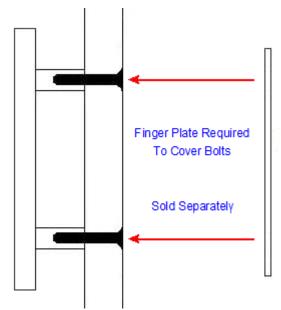

# **Product Images**

- Architectural quality pull handle.
- Guardsman design with tubular section handle.
- Bolt through the door fixing see below diagram.

Above diagram shows how a bolt through pull handle is fitted to a wooden door