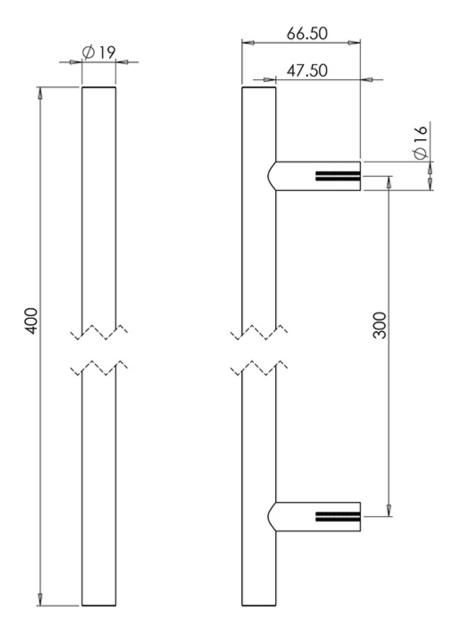

#### Dimensions

- 400mm Overall (300mm Bolt Cenres)
- Suitable for doors up to 54mm thick