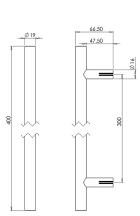

#### Dimensions

- 400mm Overall (300mm Bolt Cenres)
- Suitable for doors up to 54mm thick