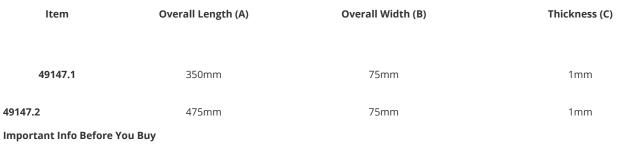

 ×
 49147.1 - Finger Push Plate - Radiused Corners - 350mm x 75mm - Matt Black - Each

 ×
 49147.2 - Finger Push Plate - Radiused Corners - 475mm x 75mm - Matt Black - Each