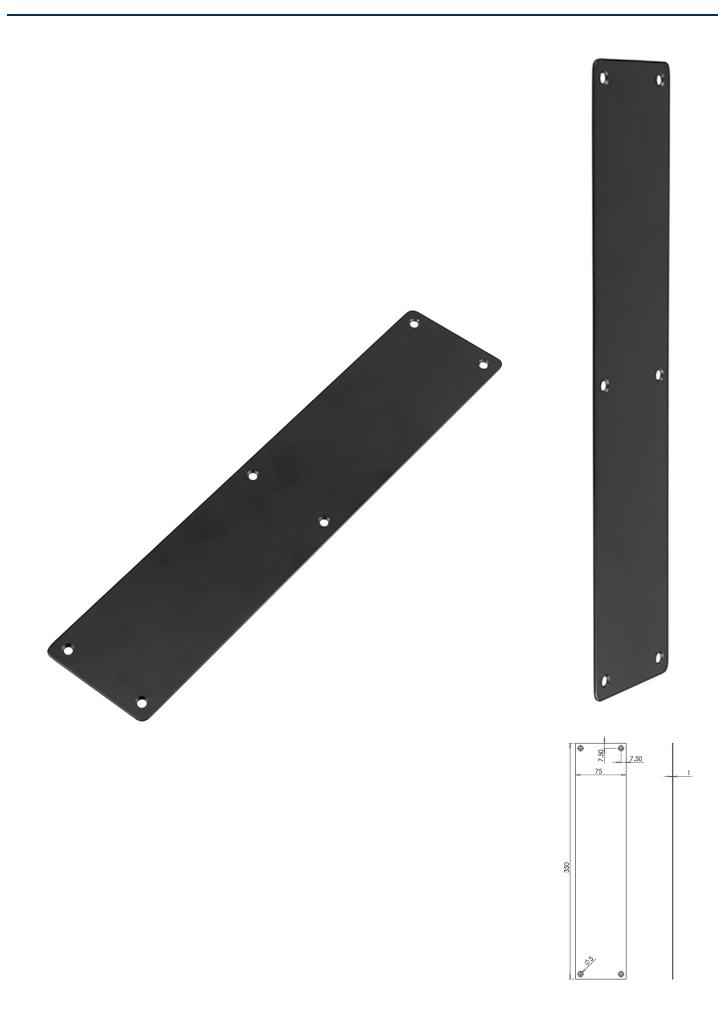

## Finger Push Plate - Radiused Corners - Two Sizes Available - Matt Black

- High architectural quality radiused finger plate
- Ideal for internal doors and external entrance doors
- Supplied with matching black screws
- Suitable for wooden doors

#### Dimensions

• Two Sizes Available

- Suitable for wooden doors
- Finger plates are best suited for areas of high or heavy use such as offices, schools and public buildings
- This finger plate is sold individually each

 ×
 49147.1 - Finger Push Plate - Radiused Corners - 350mm x 75mm - Matt Black - Each

 ×
 49147.2 - Finger Push Plate - Radiused Corners - 475mm x 75mm - Matt Black - Each