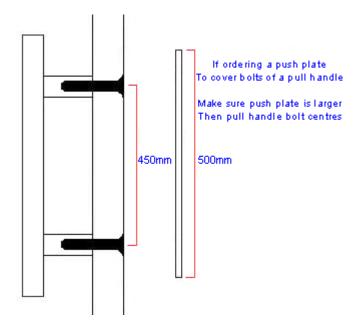

### If ordering a push plate to cover bolts of a pull handle

- Make sure push plate is larger then the pull handle bolt centers
- For example if your pull handle has bolt centers of 300mm a 350mm high push plate will be required
- See below diagram