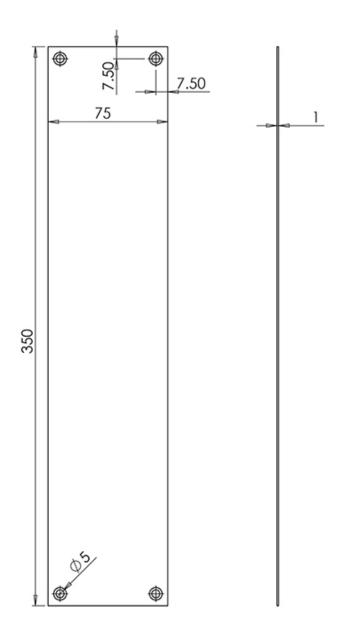

#### Dimensions

• Two Sizes Available

- Suitable for wooden doors
- Finger plates are best suited for areas of high or heavy use such as offices, schools and public buildings
- This finger plate is sold individually each

 ×
 49147.1 - Finger Push Plate - Radiused Corners - 350mm x 75mm - Matt Black - Each

 ×
 49147.2 - Finger Push Plate - Radiused Corners - 475mm x 75mm - Matt Black - Each