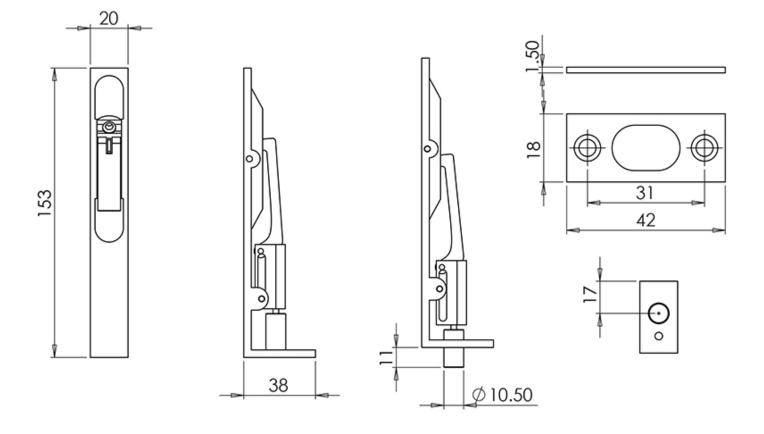

### Dimensions

• Two Sizes Available

• 200mm x 20mm

## Products in this set

| × | 49148.1 - Lever Action Flush Bolt - Tested For Use With FD30 / FD60 Fire Doors - 150mm x 20mm - Matt<br>Black - Each |
|---|----------------------------------------------------------------------------------------------------------------------|
| × | 49148.2 - Lever Action Flush Bolt - Tested For Use With FD30 / FD60 Fire Doors - 200mm x 20mm - Matt<br>Black - Each |