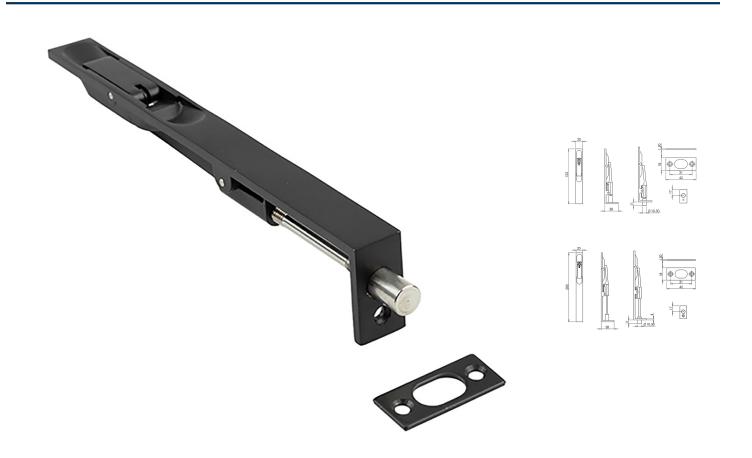

### **Product Images**

#### Description

- Lever action flush
- Designed to be fitted into the leading edge of the slave door
- Suitable for use on FD30 / FD60 fire rated doors, when used in conjunction with the (41667) intumescent kit

### Dimensions

• Two Sizes Available

• 200mm x 20mm