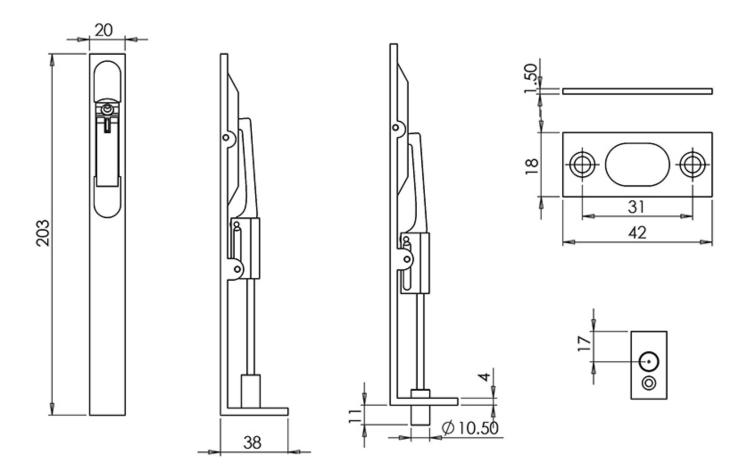

### Dimensions

• Two Sizes Available

• 200mm x 20mm

## Products in this set

| × | 49148.1 - Lever Action Flush Bolt - Tested For Use With FD30 / FD60 Fire Doors - 150mm x 20mm - Matt<br>Black - Each |
|---|----------------------------------------------------------------------------------------------------------------------|
| × | 49148.2 - Lever Action Flush Bolt - Tested For Use With FD30 / FD60 Fire Doors - 200mm x 20mm - Matt<br>Black - Each |