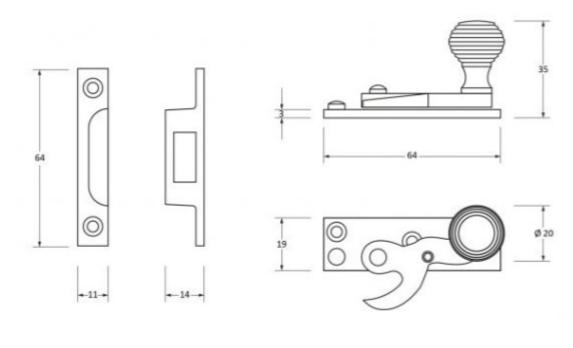

### Dimensions

- Fixing plate: 64mm x 19mm
- Keep Plate: 64mm x 11mm
- Projection: 35mm