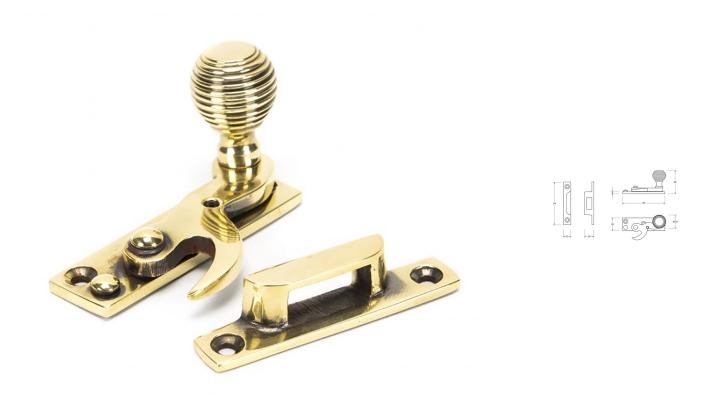

# **Beehive Hook Pattern Sash Fastener - Aged Brass Unlacquered**

## Description

- Locking hook fastener for sliding sash windows
- Lockable via alun key and grub screw when the grub screw is protruding from the back plate, the arm can not be twisted open
- When the fastener is in the closed position (when the arm is engaged in the receiver plate by twisting it through 180 degrees) the sliding sash window can not be opened
- Ideal for use on a narrow top rail due to a thin fixing of the keep.

#### Finish

• Aged Brass Unlacquered