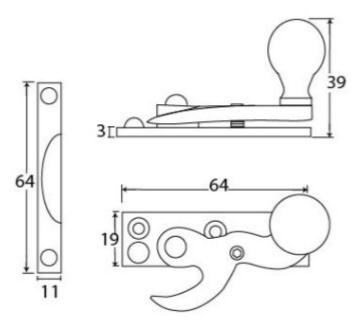

### **Dimensions**

• Fixing plate: 64mm x 19mm

• Keep Plate: 64mm x 11mm

• Projection: 39mm