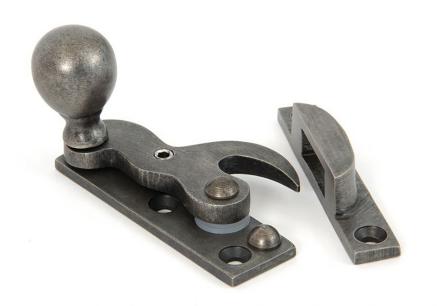

# **Hook Pattern Sash Fastener - Antique Pewter**

## **Description**

- Locking hook fastener for sliding sash windows
- Lockable via alun key and grub screw when the grub screw is protruding from the back plate, the arm can not be twisted open
- When the fastener is in the closed position (when the arm is engaged in the receiver plate by twisting it through 180 degrees) the sliding sash window can not be opened
- Ideal for use on a narrow top rail due to a thin fixing of the keep.

#### Finish

• Antique Pewter