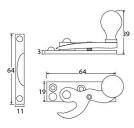

### **Dimensions**

• Fixing plate: 64mm x 19mm

• Keep Plate: 64mm x 11mm

• Projection: 39mm