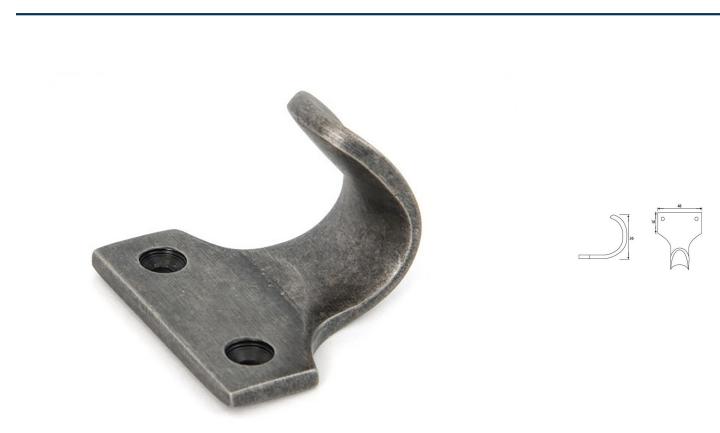

# Sash Lift - Antique Pewter

## Description

- Handle for sliding sash window sash lift
- A sash lift is the handle used to lift or pull the sliding sash window open
- Fitted to the bottom of a sash window and usually in pairs.

#### Finish

• Antique Pewter