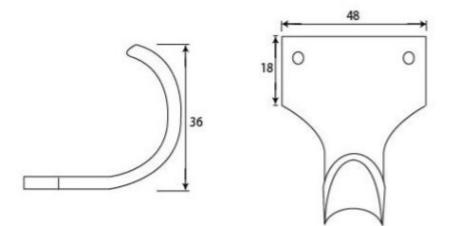

G Johns & Sons Ltd Unit D Westside Business Centre Flex Meadow Harlow, Essex CM19 5SR www.gjohns.co.uk 020 8360 7771 sales@gjohns.co.uk VAT No: GB232661872 Company No: 00384076

# Sash Lift - Antique Pewter

### **Product Images**



## Description

- Handle for sliding sash window sash lift
- A sash lift is the handle used to lift or pull the sliding sash window open
- Fitted to the bottom of a sash window and usually in pairs.

#### Finish

• Antique Pewter

#### Dimensions



- Fixing plate: 48mm x 18mm
- Projection: 36mm

## Important Info Before You Buy

- Suitable for wooden sliding sash windows
- Usually two lifts used per window
- SOLD INDIVIDUALLY

# Products in this set

×

49155.1 - Sash Lift - 48mm x 18mm - Antique Pewter - Each