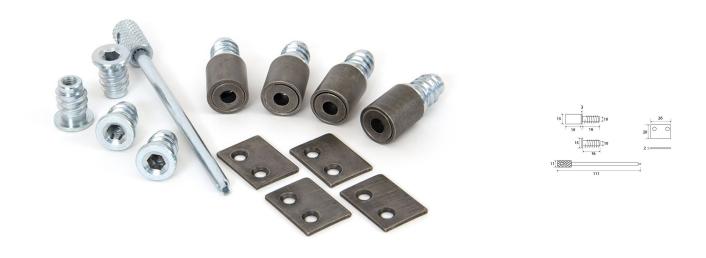

#### **Description**

- Sliding sash window stop locks
- Pack of four stops supplied with four inserts
- Ideal for meeting insurance requirements for locking sliding sash windows
- Four inserts provided per stop allows the sash window to be locked in the closed or in the open position
- The threaded stops are screwed into inserts located in the top sash by use of key, this prevents ("stops") the sashes passing each other, hence the window is locked and can not be opened
- The sash stops can only be locked and unlocked via the use key supplied in the pack of four

### **Size Details**

• Insert Diameter: 10mm

• Stop Projection: 19mm

• Strike Plate: 26mm x 20mm x 2mm

## **Unit Of Sale**

• Sold per pack of four - (A pair includes 4 x sash stops - 4 x inserts - 1 x key)