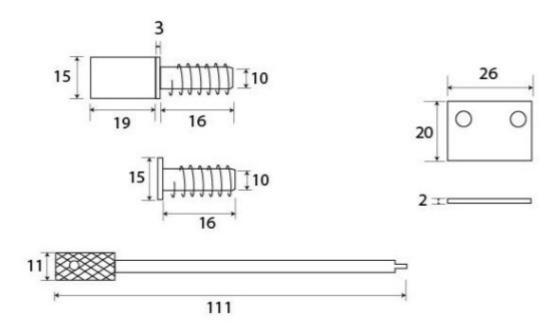

### **Size Details**

• Insert Diameter: 10mm

• Stop Projection: 19mm

• Strike Plate: 26mm x 20mm x 2mm