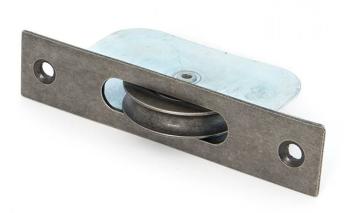

# Ball Bearing Pulleys - Square Forend - For Sliding Sash Windows With Solid Brass Wheel - Antique Pewter

## **Description**

- Sliding sash window axel pulley wheel
- 75Kg max sash weight per pair
- The pulley utilises ball bearings to give a smooth and durable movement

#### **Finish**

• Antique Pewter