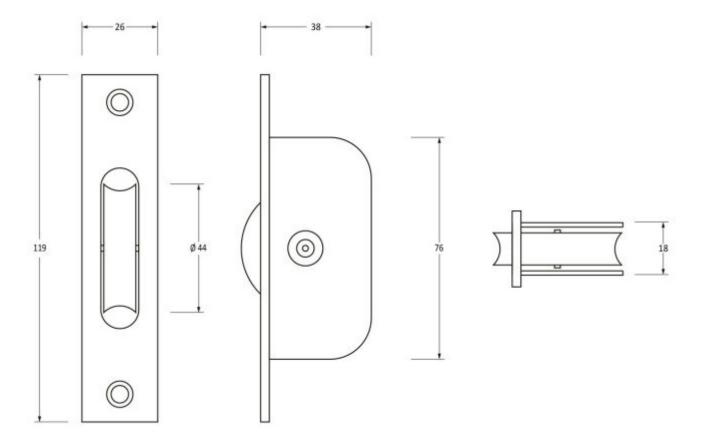

G Johns & Sons Ltd Unit D Westside Business Centre Flex Meadow Harlow, Essex CM19 5SR www.gjohns.co.uk 020 8360 7771 sales@gjohns.co.uk VAT No: GB232661872 Company No: 00384076

# Ball Bearing Pulleys - Square Forend - For Sliding Sash Windows With Solid Brass Wheel - Antique Pewter

## **Product Images**





## **Description**

- Sliding sash window axel pulley wheel
- 75Kg max sash weight per pair
- The pulley utilises ball bearings to give a smooth and durable movement

#### **Finish**

• Antique Pewter

#### **Dimensions**



### Important Info Before You Buy

- Suitable for wooden sliding sash windows
- Supplied with matching wood screws
- SOLD INDIVIDUALLY

## **Products in this set**

×

49157.1 - Ball Bearing Pulleys - Square Forend - For Sliding Sash Windows With Solid Brass Wheel With Key - Antique Pewter - Each