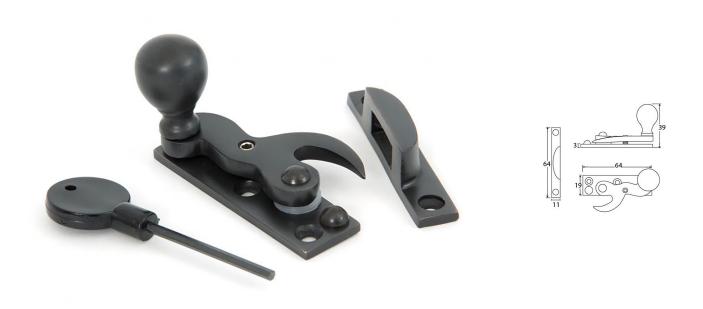

## **Product Images**

# **Description**

- Locking hook fastener for sliding sash windows
- Lockable via alun key and grub screw when the grub screw is protruding from the back plate, the arm can not be twisted open
- When the fastener is in the closed position (when the arm is engaged in the receiver plate by twisting it through 180 degrees) the sliding sash window can not be opened
- Ideal for use on a narrow top rail due to a thin fixing of the keep.