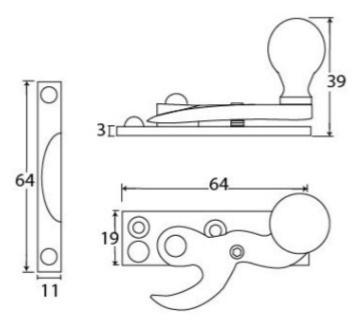

#### **Dimensions**

• Fixing plate: 64mm x 19mm

• Keep Plate: 64mm x 11mm

• Projection: 39mm