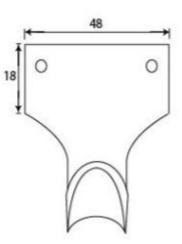

G Johns & Sons Ltd Unit D Westside Business Centre Flex Meadow Harlow, Essex CM19 5SR www.gjohns.co.uk 020 8360 7771 sales@gjohns.co.uk VAT No: GB232661872 Company No: 00384076

### Sash Lift - Beeswax

## **Product Images**



# **Description**

- Handle for sliding sash window sash lift
- A sash lift is the handle used to lift or pull the sliding sash window open
- Fitted to the bottom of a sash window and usually in pairs.

#### Finish

Beeswax

### **Dimensions**





• Fixing plate: 48mm x 18mm

• Projection: 36mm

## Important Info Before You Buy

- Suitable for wooden sliding sash windows
- Usually two lifts used per window
- SOLD INDIVIDUALLY

# **Products in this set**



49159.1 - Sash Lift - 48mm x 18mm - Beeswax - Each