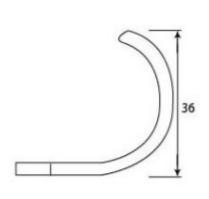

G Johns & Sons Ltd Unit D Westside Business Centre Flex Meadow Harlow, Essex CM19 5SR www.gjohns.co.uk 020 8360 7771 sales@gjohns.co.uk VAT No: GB232661872 Company No: 00384076

### Sash Lift - Beeswax

## **Product Images**



# **Description**

- Handle for sliding sash window sash lift
- A sash lift is the handle used to lift or pull the sliding sash window open
- Fitted to the bottom of a sash window and usually in pairs.

#### Finish

Beeswax

### **Dimensions**





• Fixing plate: 48mm x 18mm

• Projection: 36mm

## Important Info Before You Buy

- Suitable for wooden sliding sash windows
- Usually two lifts used per window
- SOLD INDIVIDUALLY

# **Products in this set**



49159.1 - Sash Lift - 48mm x 18mm - Beeswax - Each