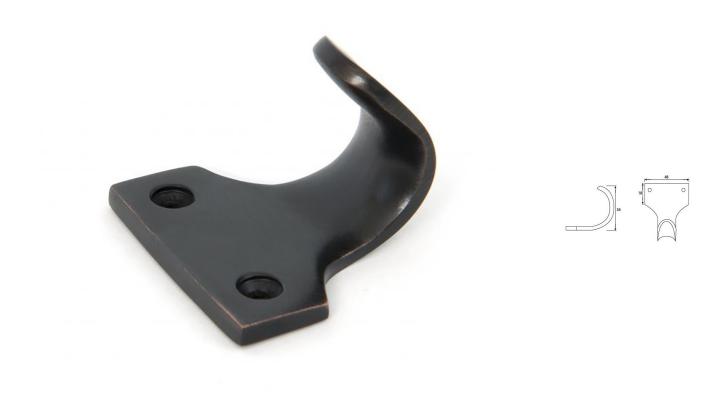

### Sash Lift - Beeswax

# **Description**

- Handle for sliding sash window sash lift
- A sash lift is the handle used to lift or pull the sliding sash window open
- Fitted to the bottom of a sash window and usually in pairs.

#### Finish

Beeswax