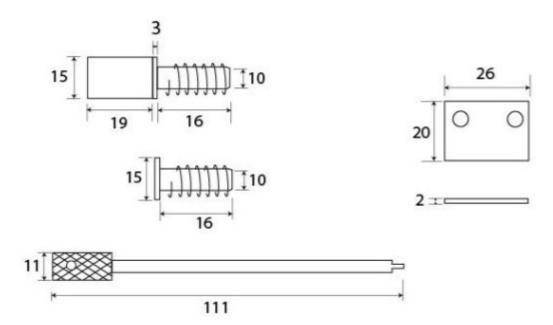

## **Size Details**

• Insert Diameter: 10mm

• Stop Projection: 19mm

• Strike Plate: 26mm x 20mm x 2mm