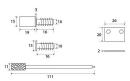

## **Size Details**

• Insert Diameter: 10mm

• Stop Projection: 19mm

• Strike Plate: 26mm x 20mm x 2mm