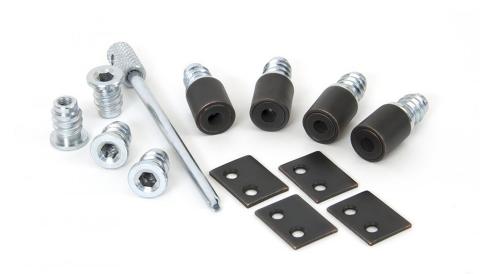

#### **Description**

- Sliding sash window stop locks
- Pack of four stops supplied with four inserts
- Ideal for meeting insurance requirements for locking sliding sash windows
- Four inserts provided per stop allows the sash window to be locked in the closed or in the open position
- The threaded stops are screwed into inserts located in the top sash by use of key, this prevents ("stops") the sashes passing each other, hence the window is locked and can not be opened
- The sash stops can only be locked and unlocked via the use key supplied in the pack of four

# **Unit Of Sale**

• Sold per pack of four - (A pair includes 4 x sash stops - 4 x inserts - 1 x key)