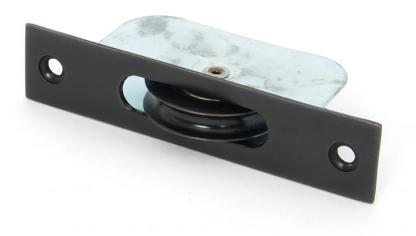

## **Product Images**

# Description

- Sliding sash window axel pulley wheel
- 75Kg max sash weight per pair
- The pulley utilises ball bearings to give a smooth and durable movement