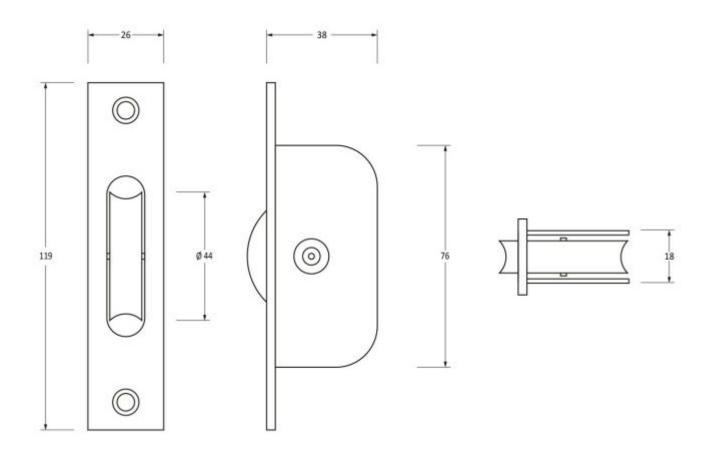

G Johns & Sons Ltd Unit D Westside Business Centre Flex Meadow Harlow, Essex CM19 5SR www.gjohns.co.uk 020 8360 7771 sales@gjohns.co.uk

# Ball Bearing Pulleys - Square Forend - For Sliding Sash Windows With Solid Brass Wheel - Beeswax

## **Product Images**





# Description

- Sliding sash window axel pulley wheel
- 75Kg max sash weight per pair
- The pulley utilises ball bearings to give a smooth and durable movement

#### Finish

• Beeswax

### Dimensions



## Important Info Before You Buy

- Suitable for wooden sliding sash windows
- Supplied with matching wood screws
- SOLD INDIVIDUALLY

# **Products in this set**

×

49161.1 - Ball Bearing Pulleys - Square Forend - For Sliding Sash Windows With Solid Brass Wheel With Key - Beeswax - Each