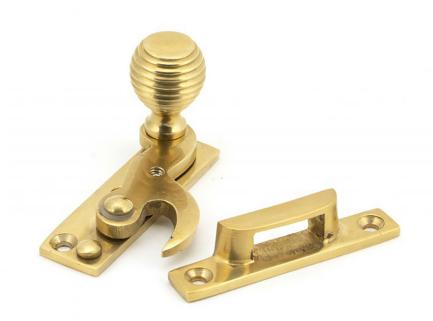

# Beehive Hook Pattern Sash Fastener - Polished Brass Unlacquered

# **Description**

- Locking hook fastener for sliding sash windows
- Lockable via alun key and grub screw when the grub screw is protruding from the back plate, the arm can not be twisted open
- When the fastener is in the closed position (when the arm is engaged in the receiver plate by twisting it through 180 degrees) the sliding sash window can not be opened
- Ideal for use on a narrow top rail due to a thin fixing of the keep.

### Finish

• Polished Brass Unlacquered