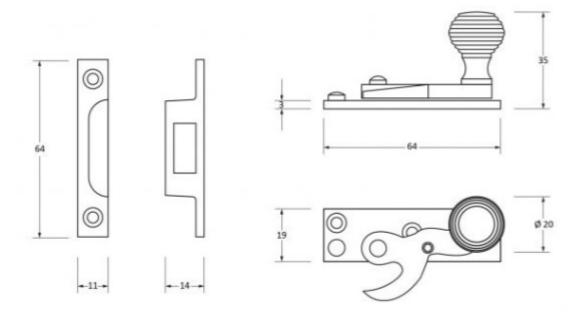

#### **Dimensions**

• Fixing plate: 64mm x 19mm

• Keep Plate: 64mm x 11mm

• Projection: 35mm