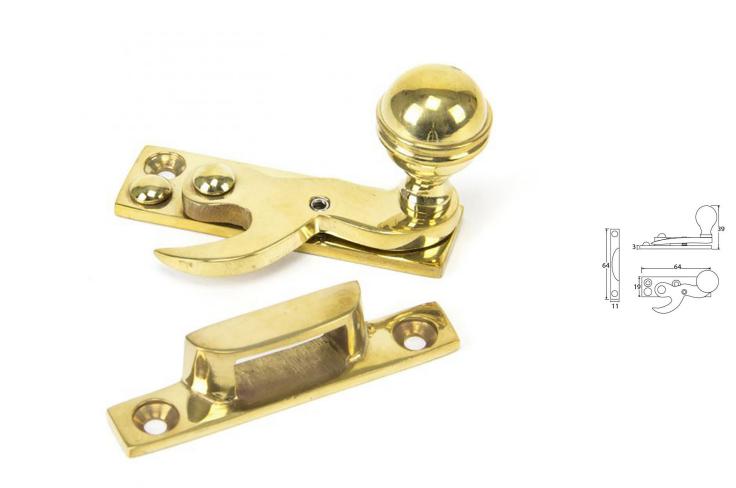

## Description

- Locking hook fastener for sliding sash windows
- Lockable via alun key and grub screw when the grub screw is protruding from the back plate, the arm can not be twisted open
- When the fastener is in the closed position (when the arm is engaged in the receiver plate by twisting it through 180 degrees) the sliding sash window can not be opened
- Ideal for use on a narrow top rail due to a thin fixing of the keep.

#### Dimensions

- Fixing plate: 64mm x 19mm
- Keep Plate: 64mm x 11mm
- Projection: 39mm