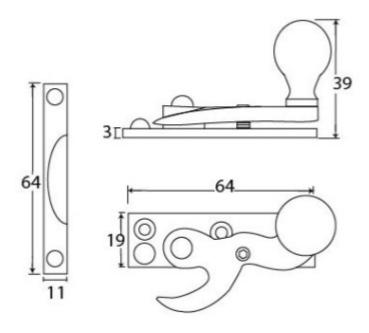

#### Dimensions

- Fixing plate: 64mm x 19mm
- Keep Plate: 64mm x 11mm
- Projection: 39mm