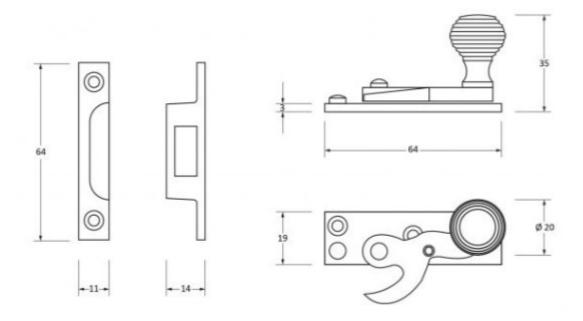

#### Dimensions

• Fixing plate: 64mm x 19mm

• Keep Plate: 64mm x 11mm

• Projection: 35mm