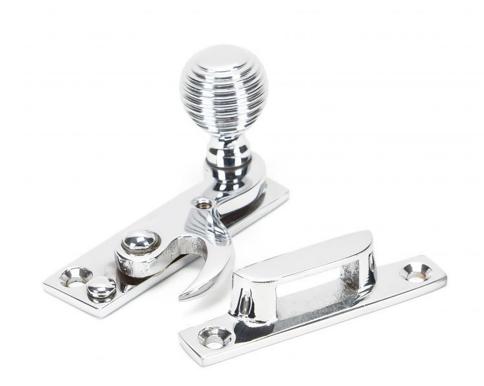

### **Beehive Hook Pattern Sash Fastener - Polished Chrome**

# **Description**

- Locking hook fastener for sliding sash windows
- Lockable via alun key and grub screw when the grub screw is protruding from the back plate, the arm can not be twisted open
- When the fastener is in the closed position (when the arm is engaged in the receiver plate by twisting it through 180 degrees) the sliding sash window can not be opened
- Ideal for use on a narrow top rail due to a thin fixing of the keep.

### Finish

Polished Chrome