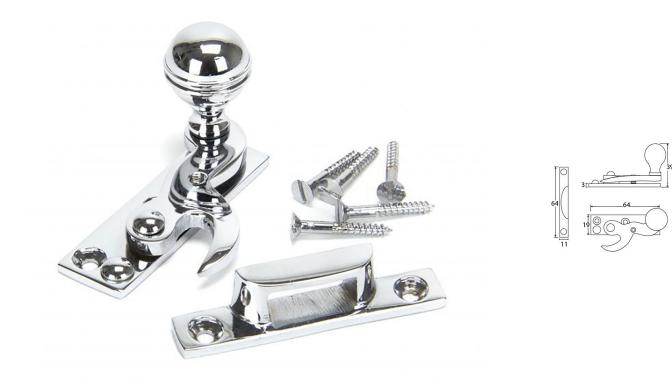

### **Product Images**

## Description

- Locking hook fastener for sliding sash windows
- Lockable via alun key and grub screw when the grub screw is protruding from the back plate, the arm can not be twisted open
- When the fastener is in the closed position (when the arm is engaged in the receiver plate by twisting it through 180 degrees) the sliding sash window can not be opened
- Ideal for use on a narrow top rail due to a thin fixing of the keep.

## Important Info Before You Buy

- Suitable for wooden sliding sash windows
- Comes supplied with fixing screws, allen key and grub screw
- Sold individually