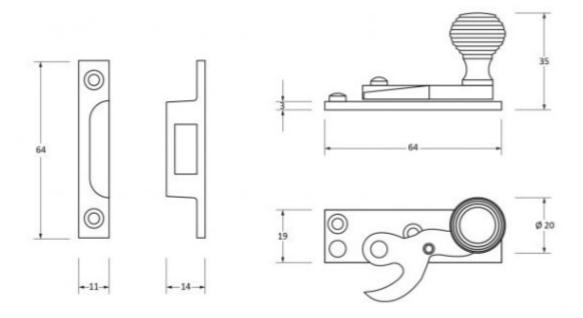

#### Dimensions

• Fixing plate: 64mm x 19mm

• Keep Plate: 64mm x 11mm

• Projection: 35mm