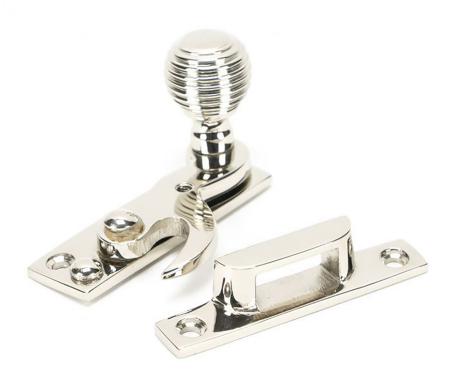

### **Beehive Hook Pattern Sash Fastener - Polished Nickel**

# **Description**

- Locking hook fastener for sliding sash windows
- Lockable via alun key and grub screw when the grub screw is protruding from the back plate, the arm can not be twisted open
- When the fastener is in the closed position (when the arm is engaged in the receiver plate by twisting it through 180 degrees) the sliding sash window can not be opened
- Ideal for use on a narrow top rail due to a thin fixing of the keep.

### Finish

Polished Nickel