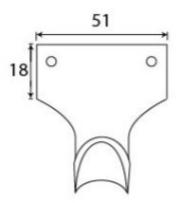

G Johns & Sons Ltd Unit D Westside Business Centre Flex Meadow Harlow, Essex CM19 5SR www.gjohns.co.uk 020 8360 7771 sales@gjohns.co.uk VAT No: GB232661872 Company No: 00384076

# Sash Lift - 51mm x 18mm - Polished Nickel

# **Product Images**





# **Description**

- Handle for sliding sash window sash lift
- A sash lift is the handle used to lift or pull the sliding sash window open
- Fitted to the bottom of a sash window and usually in pairs.

#### **Finish**

Polished Nickel

## **Dimensions**





• Fixing plate: 51mm x 18mm

• Projection: 30mm

# Important Info Before You Buy

• Suitable for wooden sliding sash windows

• Usually two lifts used per window

SOLD INDIVIDUALLY

## **Products in this set**



49171.1 - Sash Lift - 51mm x 18mm - Polished Nickel - Each