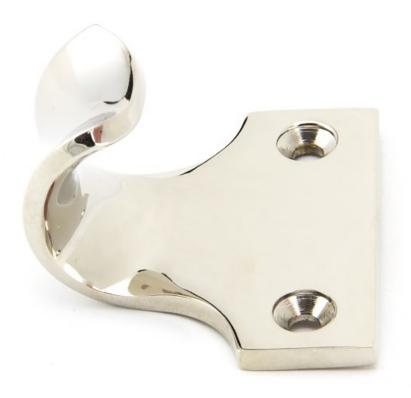

# Sash Lift - 51mm x 18mm - Polished Nickel

# **Description**

- Handle for sliding sash window sash lift
- A sash lift is the handle used to lift or pull the sliding sash window open
- Fitted to the bottom of a sash window and usually in pairs.

#### **Finish**

Polished Nickel