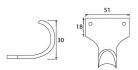

G Johns & Sons Ltd Unit D Westside Business Centre Flex Meadow Harlow, Essex CM19 5SR www.gjohns.co.uk 020 8360 7771 sales@gjohns.co.uk VAT No: GB232661872 Company No: 00384076

# Sash Lift - 51mm x 18mm - Polished Nickel

# **Product Images**





# **Description**

- Handle for sliding sash window sash lift
- A sash lift is the handle used to lift or pull the sliding sash window open
- Fitted to the bottom of a sash window and usually in pairs.

#### **Finish**

Polished Nickel

## **Dimensions**





• Fixing plate: 51mm x 18mm

• Projection: 30mm

# Important Info Before You Buy

• Suitable for wooden sliding sash windows

• Usually two lifts used per window

SOLD INDIVIDUALLY

## **Products in this set**



49171.1 - Sash Lift - 51mm x 18mm - Polished Nickel - Each