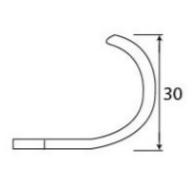

G Johns & Sons Ltd Unit D Westside Business Centre Flex Meadow Harlow, Essex CM19 5SR www.gjohns.co.uk 020 8360 7771 sales@gjohns.co.uk VAT No: GB232661872 Company No: 00384076

# Sash Lift - 51mm x 18mm - Polished Nickel

# **Product Images**





# **Description**

- Handle for sliding sash window sash lift
- A sash lift is the handle used to lift or pull the sliding sash window open
- Fitted to the bottom of a sash window and usually in pairs.

#### **Finish**

Polished Nickel

## **Dimensions**





• Fixing plate: 51mm x 18mm

• Projection: 30mm

# Important Info Before You Buy

• Suitable for wooden sliding sash windows

• Usually two lifts used per window

SOLD INDIVIDUALLY

## **Products in this set**



49171.1 - Sash Lift - 51mm x 18mm - Polished Nickel - Each