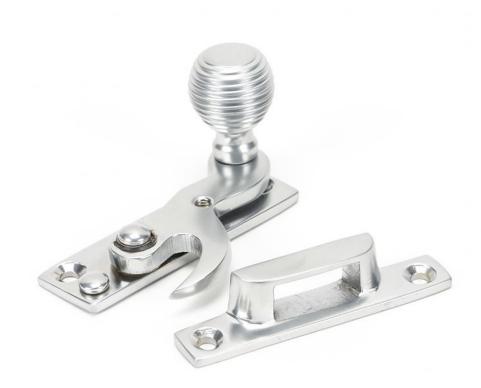

#### **Beehive Hook Pattern Sash Fastener - Satin Chrome**

## **Product Images**

## **Description**

- Locking hook fastener for sliding sash windows
- Lockable via alun key and grub screw when the grub screw is protruding from the back plate, the arm can not be twisted open
- When the fastener is in the closed position (when the arm is engaged in the receiver plate by twisting it through 180 degrees) the sliding sash window can not be opened
- Ideal for use on a narrow top rail due to a thin fixing of the keep.