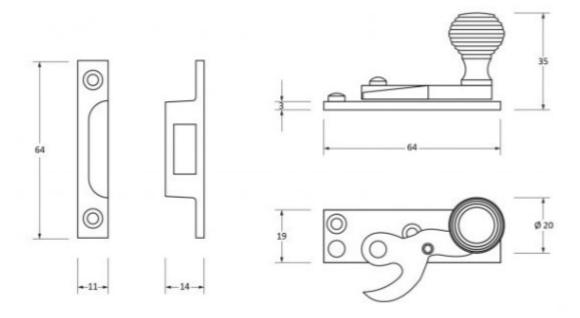

#### **Dimensions**

• Fixing plate: 64mm x 19mm

• Keep Plate: 64mm x 11mm

• Projection: 35mm