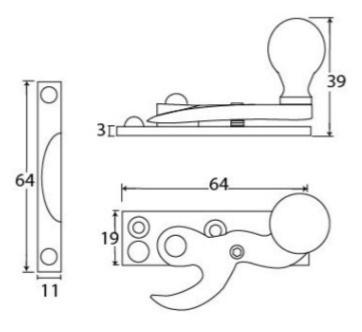

### **Dimensions**

• Fixing plate: 64mm x 19mm

• Keep Plate: 64mm x 11mm

• Projection: 39mm