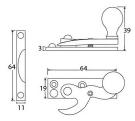

### **Dimensions**

• Fixing plate: 64mm x 19mm

• Keep Plate: 64mm x 11mm

• Projection: 39mm