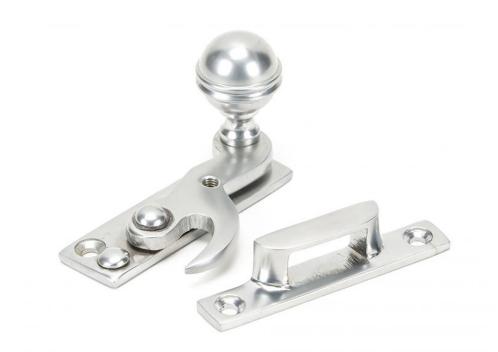

# **Prestbury Hook Pattern Sash Fastener - Satin Chrome**

## **Description**

- Locking hook fastener for sliding sash windows
- Lockable via alun key and grub screw when the grub screw is protruding from the back plate, the arm can not be twisted open
- When the fastener is in the closed position (when the arm is engaged in the receiver plate by twisting it through 180 degrees) the sliding sash window can not be opened
- Ideal for use on a narrow top rail due to a thin fixing of the keep.

#### Finish

• Satin Chrome