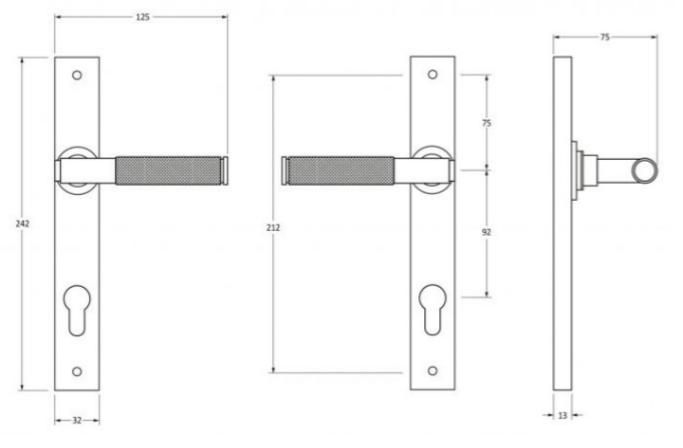

#### **Dimensions**

- Backplate Size: 242mm x 32mm x 13mm
- Handle Length: 125mm
- Centres: 92mm
- Fixing Centres: 212mm