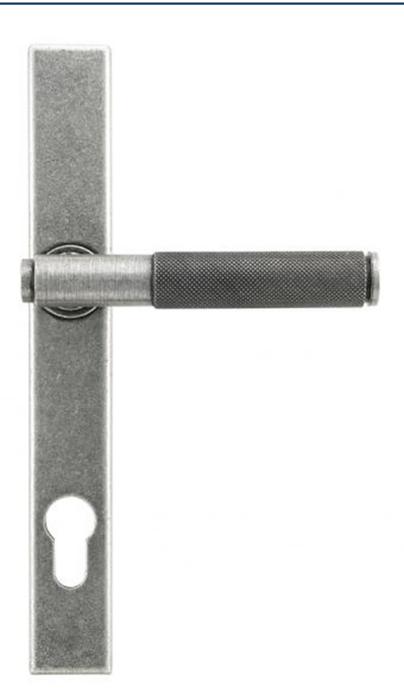

#### Brompton Slimline Lever Multi Point Door Lever Handles - 92mm Euro Centres - 212mm Bolt Centres - 242mm x 32mm Back Plate - Pewter

#### **Product Images**

- Designed for use with multi-point locking systems on timber, uPVC and composite doors
- The handles are designed for use on external doors including front door, back doors and French patio doors
- Lift handle to lock system designed to work with the majority of new multi-point locking systems
- The square backplate is fitted with a Universal S/S Nylon Spring Cassette ensuring smooth operation every time

## Finish

• Pewter