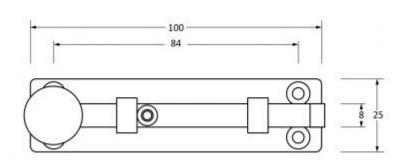

#### Dimensions

- Two sizes available
- 100mm x 25mm (4")

• 156mm x 47mm (6")

- 3 Styles of recievers
- Receiver Plate: 37mm x 15mm x 2mm
- Receiver Bridge: 37mm x 10mm x 3mm (Height:12mm)
- Angled Keep: 37mm x 15mm x 2mm (Depth:10mm)
- Throw: 15mm