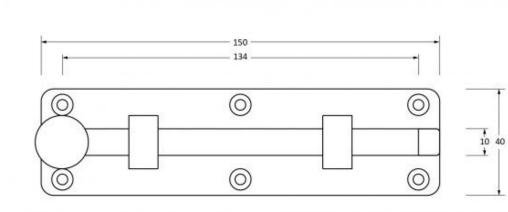

#### Dimensions

- Two sizes available
- 100mm x 25mm (4")

• 156mm x 47mm (6")

- 3 Styles of recievers
- Receiver Plate: 37mm x 15mm x 2mm
- Receiver Bridge: 37mm x 10mm x 3mm (Height:12mm)
- Angled Keep: 37mm x 15mm x 2mm (Depth:10mm)
- Throw: 15mm