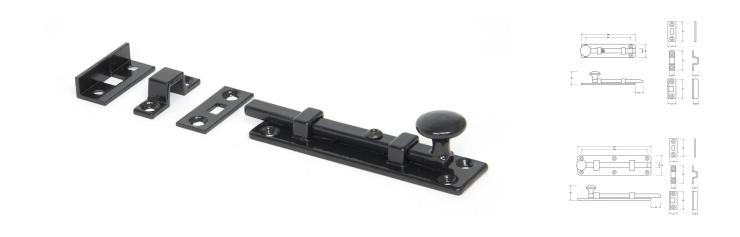

### **Product Images**

### Description

- Traditional pattern straight design universal door bolt
- A multi purpose bolt which can be used on windows or doors and in other applications due to a variety of keeps supplied with the product
- Can be used horizontally & vertically due to the strong spring mechanism incorporated into the bolts
- Designed for use on French windows (patio doors), front doors, back doors and cupboards
- Suitable for inward or outward opening door (supplied with 3 x fixing plates)