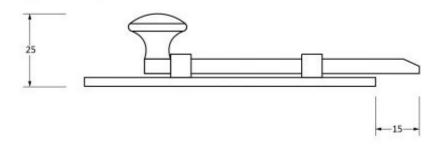

#### Dimensions

- Two sizes available
- 100mm x 25mm (4")

• 156mm x 47mm (6")

- 3 Styles of recievers
- Receiver Plate: 37mm x 15mm x 2mm
- Receiver Bridge: 37mm x 10mm x 3mm (Height:12mm)
- Angled Keep: 37mm x 15mm x 2mm (Depth:10mm)
- Throw: 15mm