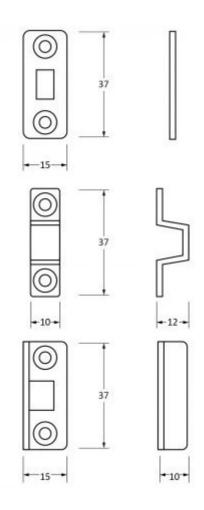

#### Dimensions

- Two sizes available
- 100mm x 25mm (4")

• 156mm x 47mm (6")

- 3 Styles of recievers
- Receiver Plate: 37mm x 15mm x 2mm
- Receiver Bridge: 37mm x 10mm x 3mm (Height:12mm)
- Angled Keep: 37mm x 15mm x 2mm (Depth:10mm)
- Throw: 15mm