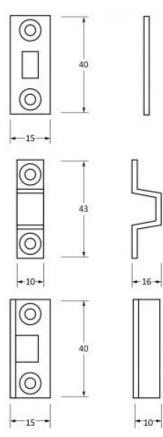

#### Dimensions

- Two sizes available
- 100mm x 25mm (4")

• 156mm x 47mm (6")

- 3 Styles of recievers
- Receiver Plate: 37mm x 15mm x 2mm
- Receiver Bridge: 37mm x 10mm x 3mm (Height:12mm)
- Angled Keep: 37mm x 15mm x 2mm (Depth:10mm)
- Throw: 15mm