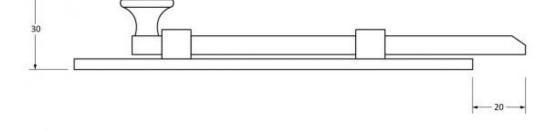

#### Dimensions

- Two sizes available
- 100mm x 25mm (4")

• 156mm x 47mm (6")

- 3 Styles of recievers
- Receiver Plate: 37mm x 15mm x 2mm
- Receiver Bridge: 37mm x 10mm x 3mm (Height:12mm)
- Angled Keep: 37mm x 15mm x 2mm (Depth:10mm)
- Throw: 15mm