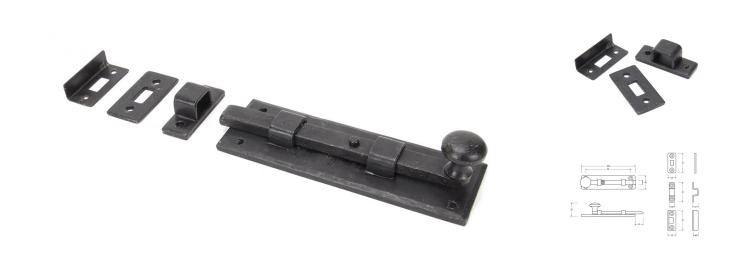

### **Product Images**

### Description

- Traditional pattern straight design universal door bolt
- A multi purpose bolt which can be used on windows or doors and in other applications due to a variety of keeps supplied with the product
- Can be used horizontally & vertically due to the strong spring mechanism incorporated into the bolts
- Designed for use on French windows (patio doors), front doors, back doors and cupboards
- Suitable for inward or outward opening door (supplied with 3 x fixing plates)

### • 3 Styles of recievers

- Receiver Plate: 37mm x 15mm x 2mm
- Receiver Bridge: 37mm x 10mm x 3mm (Height:12mm)
- Angled Keep: 37mm x 15mm x 2mm (Depth:10mm)
- Throw: 15mm