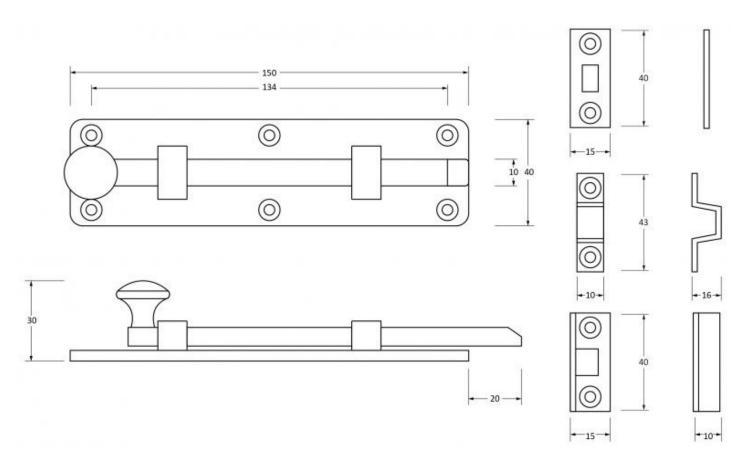

#### Dimensions

• 156mm x 47mm (6")

### • 3 Styles of recievers

- Receiver Plate: 37mm x 15mm x 2mm
- Receiver Bridge: 37mm x 10mm x 3mm (Height:12mm)
- Angled Keep: 37mm x 15mm x 2mm (Depth:10mm)
- Throw: 15mm