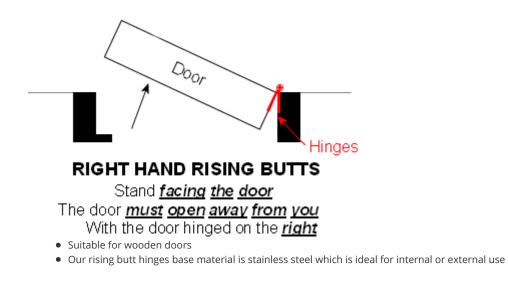

• The below diagram shows how to determine when a RIGHT hand rising butt is required

• Our rising butt hinges are sold and priced in pairs & Come supplied screws