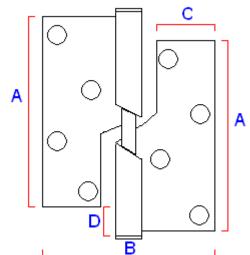

#### Dimensions

ABOVE DIAGRAM SHOWS A RIGHT HAND RISING BUTT HINGE

| ltem Code                               | 20154.1 | 20154.2 | Dimension On Diagram |
|-----------------------------------------|---------|---------|----------------------|
| Height                                  | 102mm   | 102mm   | A                    |
| Width                                   | 76mm    | 76mm    | В                    |
| Leaf Width                              | 30mm    | 30mm    | с                    |
| When door is open at 90degrees rises by | 5mm     | 5mm     | D                    |
| Thickness                               | 3mm     | 3mm     | N/A                  |