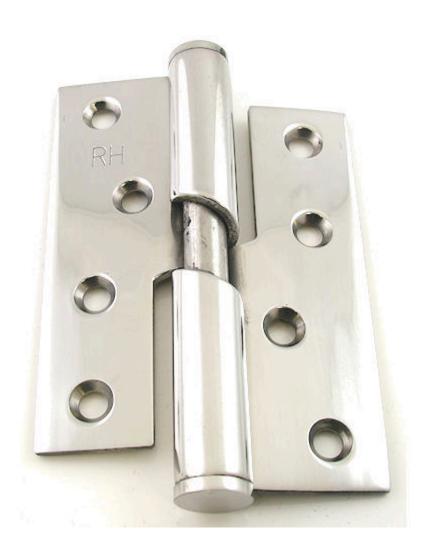

### **Product Images**

### Description

- Architectural quality stainless steel rising butt hinges
- Our rising butt hinges are are suitable for internal or external doors that need to self close (not suitable for use on fire doors)

Finish

• Polished stainless steel rising butt hinges