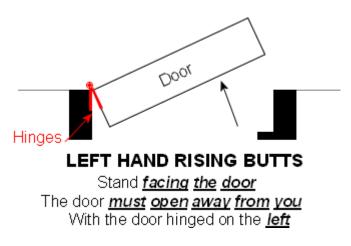

Important Info Before You Buy

- Rising butt hinges are used on doors that need to be self closing but NOT fire rated
- When the door is fully open at 90 degrees the door will rise by approximately 5 mm
- Please note rising butt hinges are handed left or right
- The below diagram shows how to determine when a LEFT hand rising butt is required