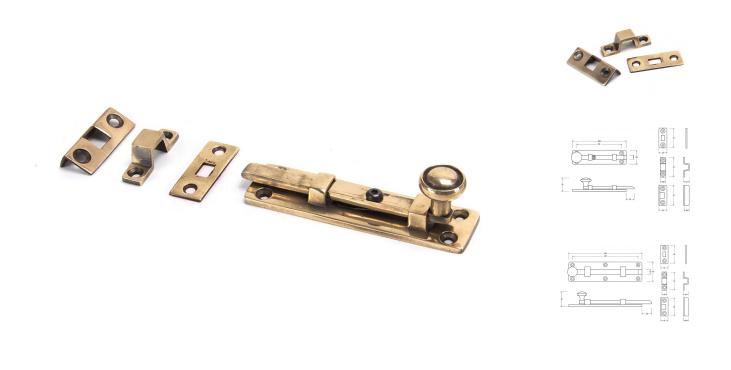

# Traditional Pattern Straight Design Universal Door Bolt - Two Sizes Available - Polished Solid Bronze

## Description

- Traditional pattern straight design universal door bolt
- A multi purpose bolt which can be used on windows or doors and in other applications due to a variety of keeps supplied with the product
- Can be used horizontally & vertically due to the strong spring mechanism incorporated into the bolts
- Designed for use on French windows (patio doors), front doors, back doors and cupboards
- Suitable for inward or outward opening door (supplied with 3 x fixing plates)

#### Finish

Polished Solid Bronze