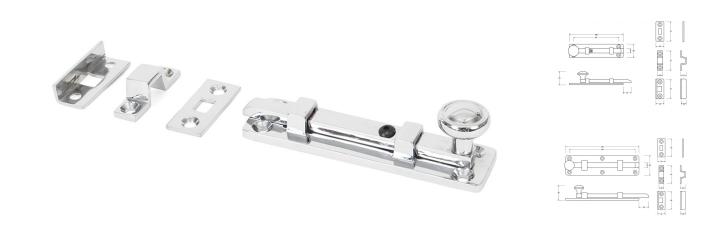

# Traditional Pattern Straight Design Universal Door Bolt - Two Sizes Available - Polished Chrome

### Description

- Traditional pattern straight design universal door bolt
- A multi purpose bolt which can be used on windows or doors and in other applications due to a variety of keeps supplied with the product
- Can be used horizontally & vertically due to the strong spring mechanism incorporated into the bolts
- Designed for use on French windows (patio doors), front doors, back doors and cupboards
- Suitable for inward or outward opening door (supplied with 3 x fixing plates)

#### Finish

Polished Chrome

#### Dimensions

- Two sizes available
- 100mm x 25mm (4")

• 156mm x 47mm (6")

- 3 Styles of recievers
- Receiver Plate: 37mm x 15mm x 2mm
- Receiver Bridge: 37mm x 10mm x 3mm (Height:12mm)
- Angled Keep: 37mm x 15mm x 2mm (Depth:10mm)
- Throw: 15mm