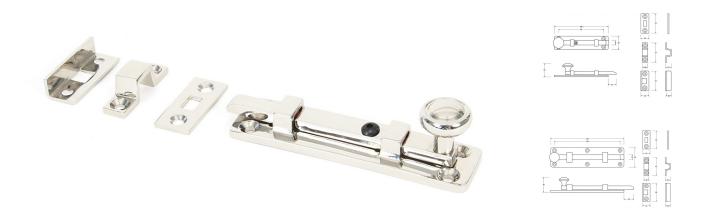

### **Product Images**

## **Description**

- Traditional pattern straight design universal door bolt
- A multi purpose bolt which can be used on windows or doors and in other applications due to a variety of keeps supplied with the product
- $\bullet \ \ \text{Can be used horizontally \& vertically due to the strong spring mechanism incorporated into the bolts}$
- Designed for use on French windows (patio doors), front doors, back doors and cupboards
- Suitable for inward or outward opening door (supplied with 3 x fixing plates)

#### **Finish**

Polished Nickel