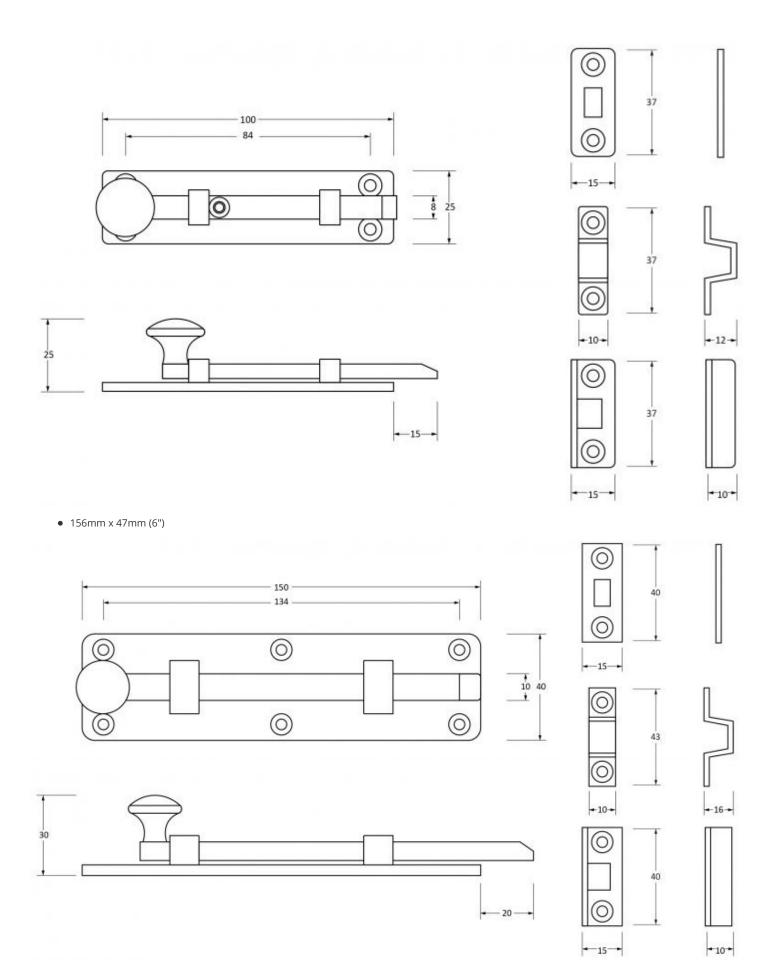

#### **Dimensions**

- Two sizes available
- 100mm x 25mm (4")

- 3 Styles of recievers
- Receiver Plate: 37mm x 15mm x 2mm
- Receiver Bridge: 37mm x 10mm x 3mm (Height:12mm)
- Angled Keep: 37mm x 15mm x 2mm (Depth:10mm)
- Throw: 15mm

## **Products in this set**

49184.1 - Traditional Pattern Straight Design Universal Door Bolt - 100mm x 25mm (4") - Polished Nickel - Each

49184.2 - Traditional Pattern Straight Design Universal Door Bolt - 150mm x 40mm (6") - Polished Nickel - Each