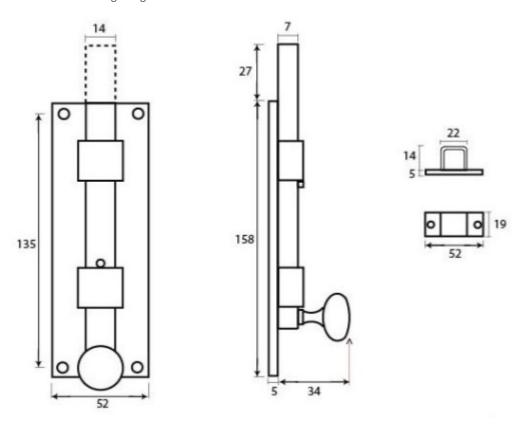

# Dimensions

- Two sizes available
- Fixing Plate: 91mm x 36mm x 3mm
- Receiver Bridge: 36mm x 18mm x 3mm
- Throw: 20mm
- Receiver Bridge Height: 16mm

- Fixing Plate: 158mm x 52mm x 5mm
- Receiver Bridge: 52mm x 19mm x 5mm
- Throw: 33mm
- Receiver Bridge Height: 19mm