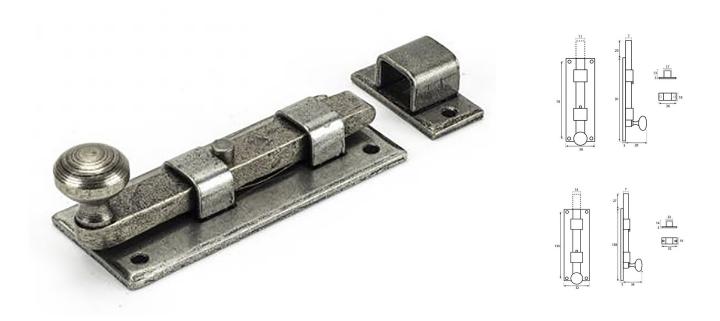

# Traditional Pattern Straight Design Door Bolt - Two Sizes Available - Pewter

### **Product Images**

### **Description**

- Traditional pattern straight design door bolt
- Can be used horizontally & vertically due to the strong spring mechanism incorporated into the bolts
- Designed for use on French windows (patio doors), front doors, back doors and cupboards

# Dimensions

- Two sizes available
- Fixing Plate: 91mm x 36mm x 3mm
- Receiver Bridge: 36mm x 18mm x 3mm
- Throw: 20mm
- Receiver Bridge Height: 16mm

- Fixing Plate: 158mm x 52mm x 5mm
- Receiver Bridge: 52mm x 19mm x 5mm
- Throw: 33mm
- Receiver Bridge Height: 19mm