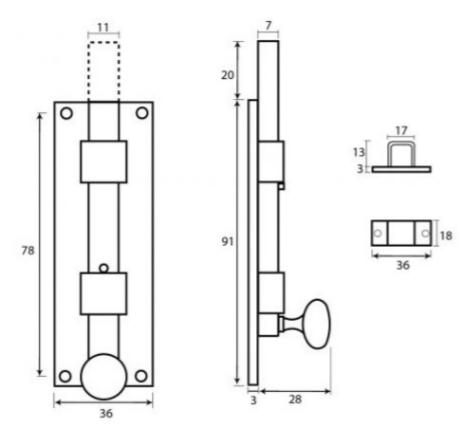

# Dimensions

- Two sizes available
- Fixing Plate: 91mm x 36mm x 3mm
- Receiver Bridge: 36mm x 18mm x 3mm
- Throw: 20mm
- Receiver Bridge Height: 16mm

- Fixing Plate: 158mm x 52mm x 5mm
- Receiver Bridge: 52mm x 19mm x 5mm
- Throw: 33mm
- Receiver Bridge Height: 19mm