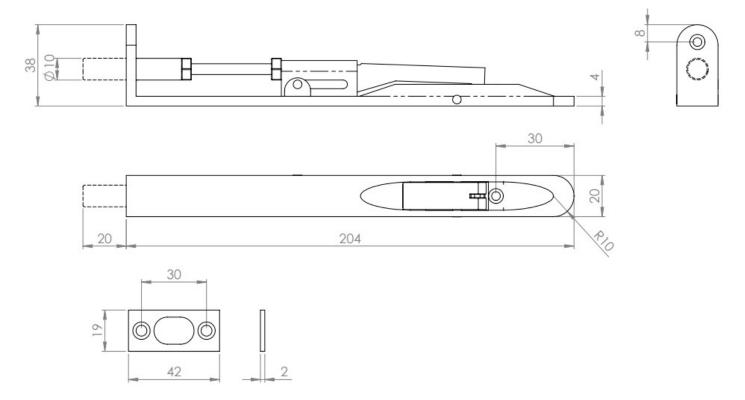

G Johns & Sons Ltd Unit D Westside Business Centre Flex Meadow Harlow, Essex CM19 5SR www.gjohns.co.uk 020 8360 7771 sales@gjohns.co.uk VAT No: GB232661872 Company No: 00384076

Lever Action Flush Bolt - Radius Pattern - 204mm x 20mm - Suitable For Use On FD30 / FD60 Fire Doors - Matt Bronze (Lacquered)

### **Product Images**

- Lever action radius flush bolts for double doors
- Designed to be fitted into the leading edge of the slave door.
- Suitable for use on FD30 / FD60 fire rated doors, when used in conjunction with the (41667) intumescent kit.

## **Dimensions**

• 204mm x 20mm