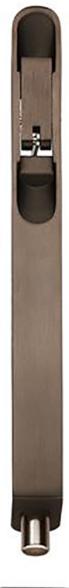

G Johns & Sons Ltd Unit D Westside Business Centre Flex Meadow Harlow, Essex CM19 5SR www.gjohns.co.uk 020 8360 7771 sales@gjohns.co.uk VAT No: GB232661872 Company No: 00384076

Lever Action Flush Bolt - Radius Pattern - 204mm x 20mm - Suitable For Use On FD30 / FD60 Fire Doors - Matt Bronze (Lacquered)

### **Product Images**

- Lever action radius flush bolts for double doors
- Designed to be fitted into the leading edge of the slave door.
- Suitable for use on FD30 / FD60 fire rated doors, when used in conjunction with the (41667) intumescent kit.

## **Dimensions**

• 204mm x 20mm