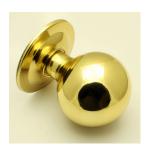

# Modern Ball Shaped Centre Front Door Knob - Polished Brass (Lacquered)

# Description

- Centre front door knob
- Modern style ball Shape

#### Finish

Polished brass

#### Dimensions

- Backplate Diameter 86mm
- Knob Diameter 75mm