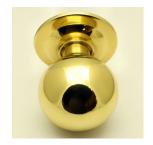

# Modern Ball Shaped Centre Front Door Knob - Polished Brass (Lacquered)

# Description

- Centre front door knob
- Modern style ball Shape

#### Finish

Polished brass

#### Dimensions

- Backplate Diameter 86mm
- Knob Diameter 75mm