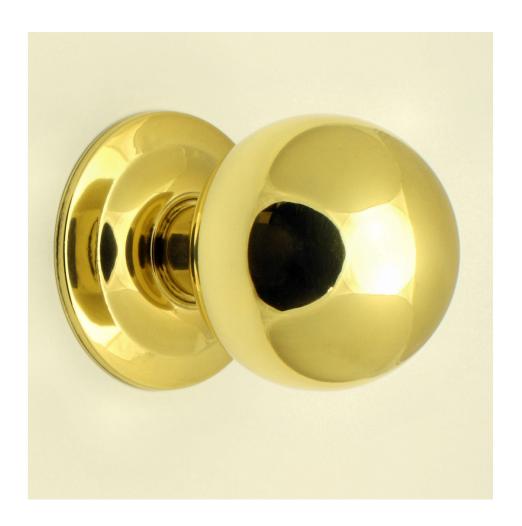

# Modern Ball Shaped Centre Front Door Knob - Polished Brass (Lacquered)

# Description

- Centre front door knob
- Modern style ball Shape

#### Finish

Polished brass

#### Dimensions

- Backplate Diameter 86mm
- Knob Diameter 75mm