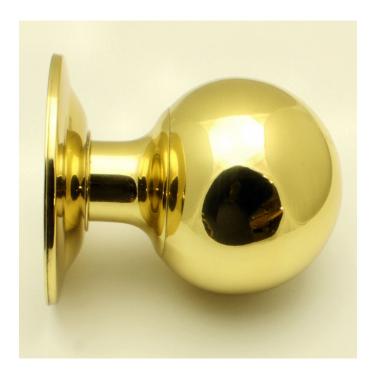

# Modern Ball Shaped Centre Front Door Knob - Polished Brass (Lacquered)

# **Product Images**

# Description

- Centre front door knob
- Modern style ball Shape

#### Finish

Polished brass

#### Dimensions

- Backplate Diameter 86mm
- Knob Diameter 75mm