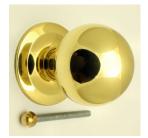

# Modern Ball Shaped Centre Front Door Knob - Polished Brass (Lacquered)

# Description

- Centre front door knob
- Modern style ball Shape

#### Finish

Polished brass

#### Dimensions

- Backplate Diameter 86mm
- Knob Diameter 75mm