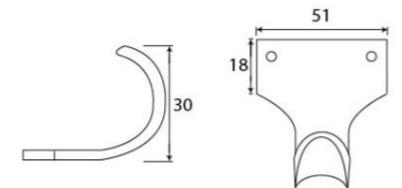

G Johns & Sons Ltd Unit D Westside Business Centre Flex Meadow Harlow, Essex CM19 5SR www.gjohns.co.uk 020 8360 7771 sales@gjohns.co.uk

# Sash Lift - Aged Solid Bronze

### **Product Images**





## Description

- Handle for sliding sash window sash lift
- A sash lift is the handle used to lift or pull the sliding sash window open
- Fitted to the bottom of a sash window and usually in pairs.

#### Finish

• Aged Solid Bronze

#### Dimensions



- Fixing plate: 51mm x 18mm
- Projection: 30mm

### Important Info Before You Buy

- Suitable for wooden sliding sash windows
- Usually two lifts used per window
- SOLD INDIVIDUALLY

### **Products in this set**

×

49194.1 - Sash Lift - 51mm x 18mm - Aged Solid Bronze - Each