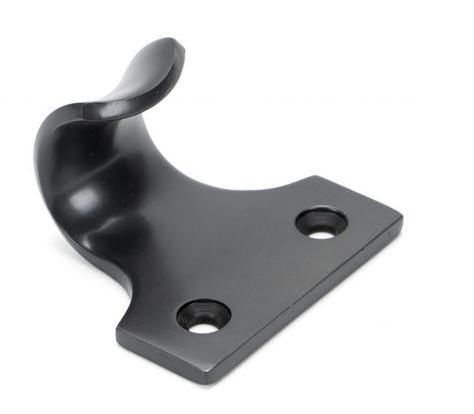

# Sash Lift - Aged Solid Bronze

## Description

- Handle for sliding sash window sash lift
- A sash lift is the handle used to lift or pull the sliding sash window open
- Fitted to the bottom of a sash window and usually in pairs.

#### Finish

• Aged Solid Bronze