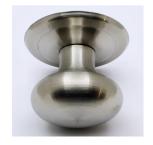

# Modern Design Mushroom Shape Centre Door Knob - Satin Stainless Steel

# **Description**

• Modern centre front door knob - Mushroom shape

#### Finish

• Satin stainless steel

#### **Dimensions**

- Knob Diameter 70mm
- Base plate Diameter 85mm
- Projection From Door 70mm