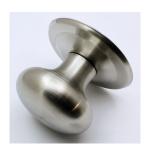

# Modern Design Mushroom Shape Centre Door Knob - Satin Stainless Steel

# **Description**

• Modern centre front door knob - Mushroom shape

#### Finish

• Satin stainless steel

#### **Dimensions**

- Knob Diameter 70mm
- Base plate Diameter 85mm
- Projection From Door 70mm