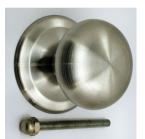

# Modern Design Mushroom Shape Centre Door Knob - Satin Stainless Steel

# **Description**

• Modern centre front door knob - Mushroom shape

#### Finish

• Satin stainless steel

### Important Info Before You Buy

- $\bullet\,$  This centre door is a bolt through fixing and is secured from inside by a domed nut
- Comes with bolt to be cut to length and domed nut