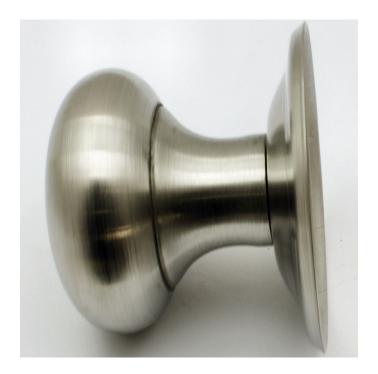

# **Product Images**

# **Description**

• Modern centre front door knob - Mushroom shape

#### **Dimensions**

- Knob Diameter 70mm
- Base plate Diameter 85mm
- Projection From Door 70mm