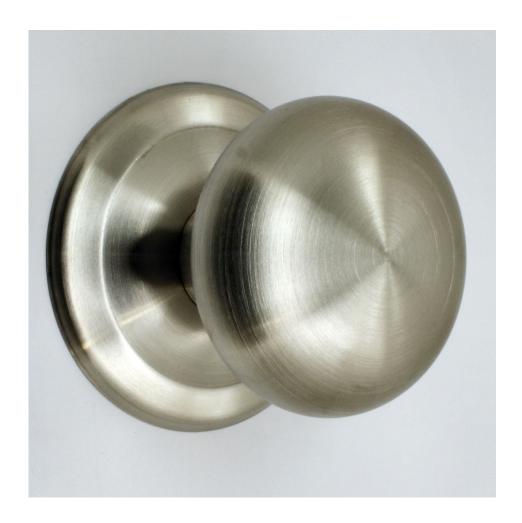

# Modern Design Mushroom Shape Centre Door Knob - Satin Stainless Steel

# **Description**

• Modern centre front door knob - Mushroom shape

#### Finish

• Satin stainless steel