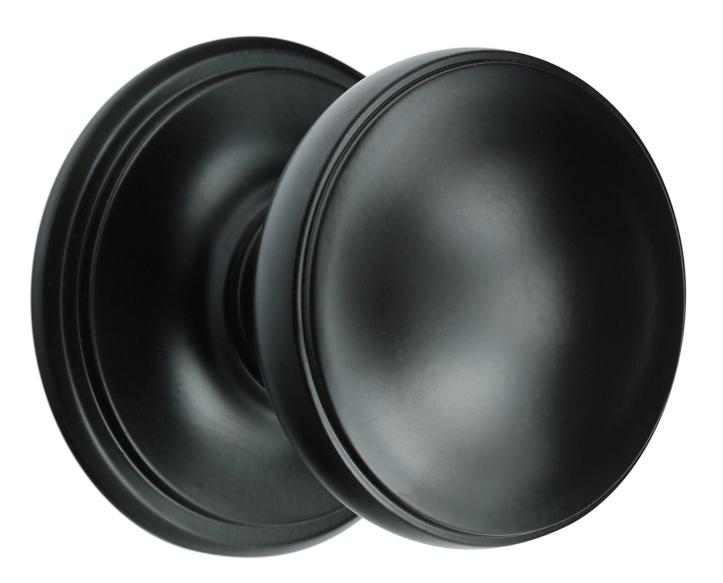

## **Product Images**

## Description

- Centre front door knob
- Bun shape with stepped edge detail

### Finish

Matt black